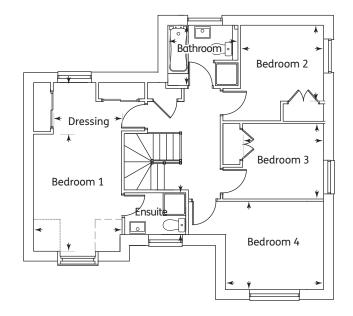

#### First Floor

| Master Bedroom | 4.17m x 3.09m | 13'6" x 10'1" |
|----------------|---------------|---------------|
| Dressing Area  | 2.40m x 1.81m | 7'11" x 5'11" |
| Ensuite        | 2.16m x 1.46m | 7'1" x 4.10"  |
| Bedroom 2      | 2.91m x 2.67m | 9'6" x 8'9"   |
| Bedroom 3      | 2.84m x 2.63m | 9'4" x 8'8"   |
| Bedroom 4      | 3.45m x 2.75m | 11'3" x 9'0"  |
| Bathroom       | 2.46m x 2.12m | 8'1" x 6'11"  |