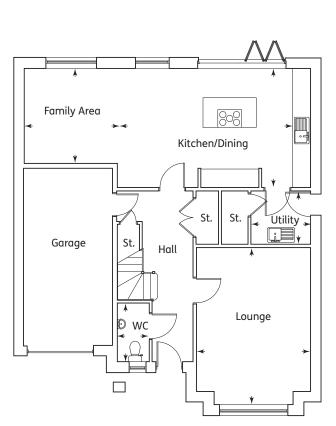

# **The Tummel** 4 Bedroom Home

#### Ground Floor

| Kitchen/Dining | 6.56m x 4.02m | 21'5" x 13'2"  |
|----------------|---------------|----------------|
| Family Area    | 3.19m x 3.14m | 10'6" x 10'3"  |
| Lounge         | 4.85m x 3.86m | 15'11" x 12'8" |
| WC             | 1.90m x 1.22m | 6'3" x 3'8"    |
| Utility Room   | 2.01m x 1.80m | 6'7" x 5'11"   |