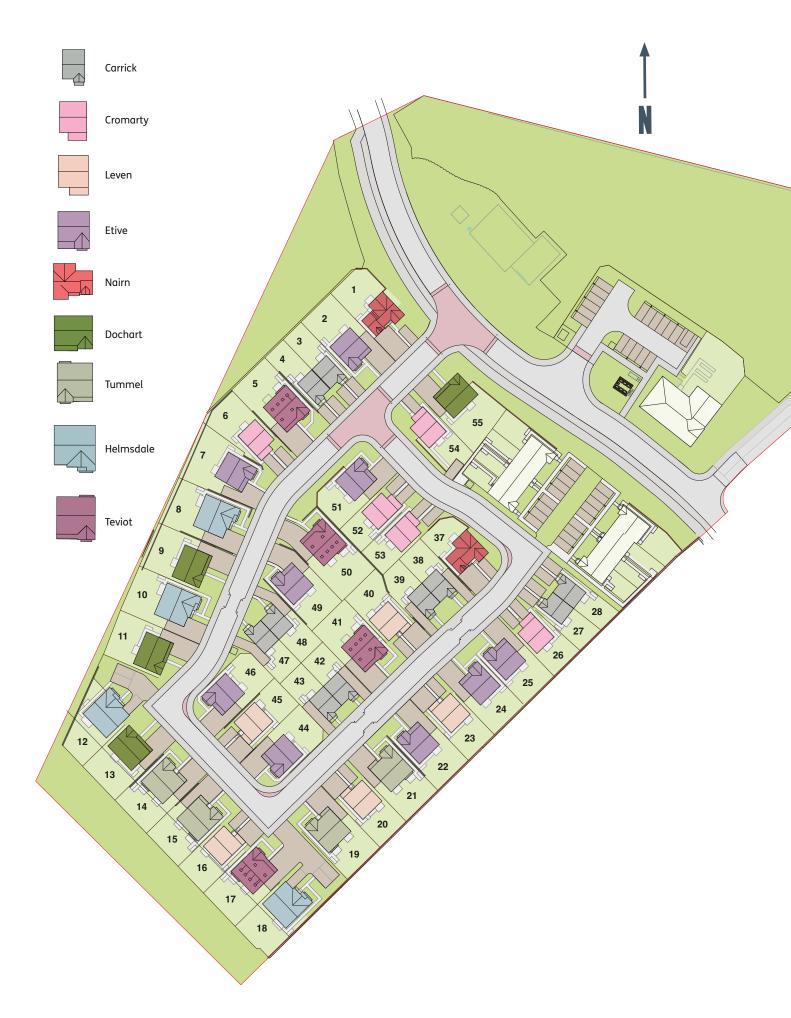

Once, a long time ago, it was very common for wealthy Glasgow business people to build homes in Cambuslang. It is, after all, only six miles from Glasgow city centre and the railway made it a very easy and pleasant commute. That practice is a large part of the reason why Cambuslang has so many fine, large natural stone houses. Camas Walk is an exciting development in Cambuslang and it offers a very attractive collection of homes. There will be 47 new homes in all, 3, 4, and 5 bedroom, detached and semi detached. They will all be designed and built to the highest standards, the same standards that have made Dawn Homes such a wonderful investment for home buyers across Scotland. You will be very impressed by the difference state of the art energy efficiency makes to your comfort and your fuel bills. Home ownership is made simpler by the innovative services on offer to help you secure your dream home. **THIS IS OUR FINAL PHASE, THE FIRST TWO SOLD OUT VERY QUICKLY, SO DON'T DELAY.** 

Camas Walk

CAMBUSLANG

Cambuslang has long been a very attractive residential area with quite excellent transport connections by rail, bus and car. It isn't, in any sense, a dormitory suburb. Cambuslang is a town in its own right with a very real beating heart. It offers in many ways the best of both worlds; home life well away from the city with all the facilities of that city within very comfortable reach. Our development, Camas Walk will enhance this already popular location. The combination of starter homes and larger family homes is exactly what is needed and it will make Camas Walk a highly desirable addition to Cambuslang. Whether you are living in the area at the moment or considering a move to this part of central west Scotland, you will not regret looking closely at what Camas Walk has to offer. The development is in complete sympathy with the surrounding area and the quality of design and build is what people expect from one of Scotland's most highly respected home builders.