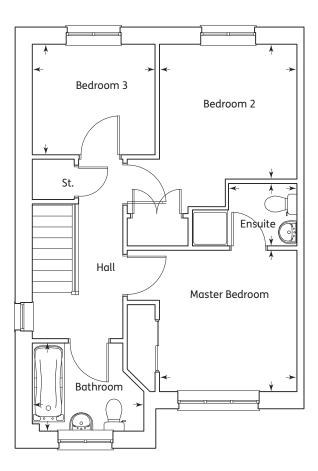

#### First Floor

| Master Bedroom | 2.99m x 2.82m | 9'10" x 9'3" |
|----------------|---------------|--------------|
| Ensuite        | 1.39m x 1.35m | 4'6" x 4'5"  |
| Bedroom 2      | 2.96m x 2.96m | 9'8" x 9'8"  |
| Bedroom 3      | 2.64m x 2.38m | 8'8" x 7'9"  |
| Bathroom       | 2.14m x 1.89m | 7'0" x 6'2"  |
|                |               |              |