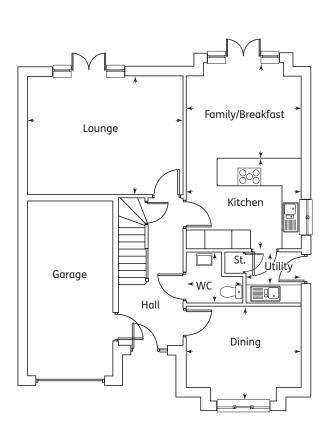

#### Ground Floor

| Kitchen          | 3.03m x 3.30m | 9"11" x 10'10" |
|------------------|---------------|----------------|
| Family/Breakfast | 3.47m x 2.73m | 11'4" x 8'11"  |
| Lounge           | 4.31m x 3.37m | 14'1" x 11'1"  |
| Utility          | 1.95m x 1.80m | 6'5" x 5'11"   |
| WC               | 2.06m x 1.64m | 6'9" x 5'5"    |