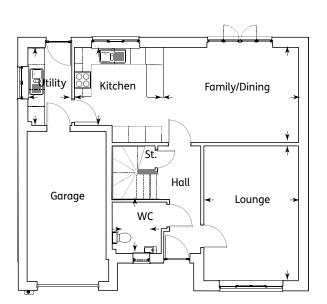

#### Ground Floor

| Kitchen/Dining | 4.22m x 3.46m | 13'10" x 11'4" |
|----------------|---------------|----------------|
| Family         | 3.72m x 2.55m | 12'2" x 8'4"   |
| Lounge         | 4.95m x 3.46m | 16'3" x 11'4"  |
| Utility        | 2.04m x 1.70m | 6'8" x 5'7"    |
| WC             | 1.90m x 1.47m | 6'3" x 4'10"   |