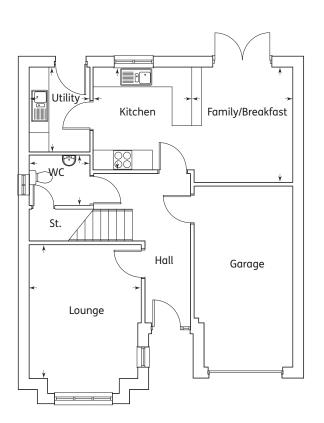

# **The Leven** 4 Bedroom Home

#### Ground Floor

| Kitchen          | 3.03m x 3.30m | 9"11" x 10'10" |
|------------------|---------------|----------------|
| Family/Breakfast | 3.47m x 2.73m | 11'4" x 8'11"  |
| Lounge           | 4.31m x 3.37m | 14'1" x 11'1"  |
| Utility          | 1.95m x 1.80m | 6'5" x 5'11"   |
| WC               | 2.06m x 1.64m | 6'9" x 5'5"    |