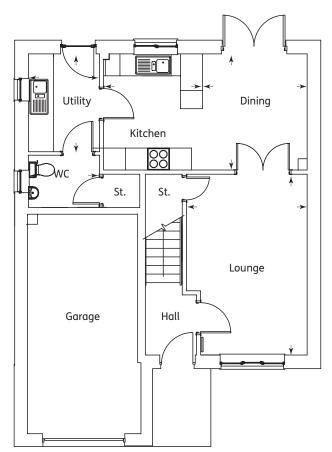

#### Ground Floor

| Kitchen | 3.06m x 2.68m | 10'0" x 8'9"   |
|---------|---------------|----------------|
| Dining  | 2.60m x 2.35m | 8'6" x 7'8"    |
| Lounge  | 4.67m x 3.31m | 15'4" x 10'10" |
| WC      | 2.18m x 1.10m | 7'2" x 3'7"    |
|         |               |                |