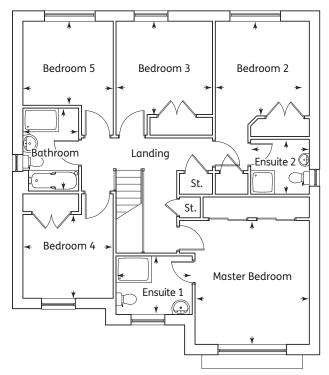

# **The Tummel** 4 Bedroom Home

### First Floor

| Master Bedroom | 4.18m x 3.86m | 13'8" x 12"8" |
|----------------|---------------|---------------|
| Ensuite 1      | 2.57m x 1.88m | 8'5" x 6'2"   |
| Bedroom 2      | 3.18m x 3.19m | 10'5" x 10'6" |
| Ensuite 2      | 1.98m x 1.85m | 6'6" x 6'1"   |
| Bedroom 3      | 3.25m x 3.15m | 10'8" x 10'4" |
| Bedroom 4      | 3.09m x 2.83m | 10'1" x 9'3"  |
| Bedroom 5      | 3.13m x 2.84m | 10'3" x 9'3"  |
| Bathroom       | 2.80m x 1.96m | 9'2" x 6'5"   |
|                |               |               |