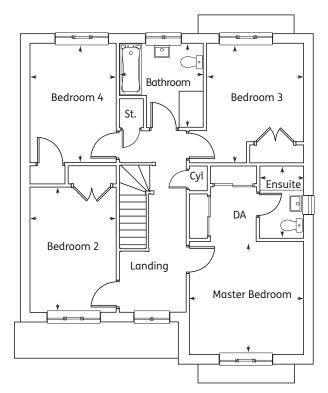

#### First Floor

| Master Bedroom | 3.65m x 3.37m | 11'11" x 11'0" |
|----------------|---------------|----------------|
| Ensuite        | 2.35m x 1.23m | 7'8" x 4'1"    |
| Bedroom 2      | 3.02m x 2.75m | 9'11" x 9'0"   |
| Bedroom 3      | 3.19m x 2.58m | 10'6" x 8'6"   |
| Bedroom 4      | 3.11m x 2.96m | 10'2" x 9'8"   |
| Bathroom       | 2.71m x 2.02m | 8'11" x 6'8"   |
|                |               |                |