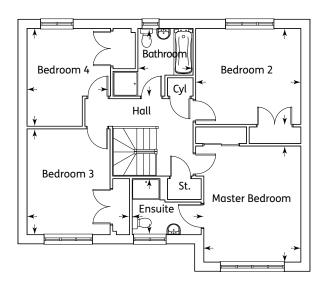

#### First Floor

| Master Bedroom | 2.99m x 2.82m | 9'10" x 9'3" |
|----------------|---------------|--------------|
| Ensuite        | 1.39m x 1.35m | 4'6" x 4'5"  |
| Bedroom 2      | 2.96m x 2.96m | 9'8" x 9'8"  |
| Bedroom 3      | 2.64m x 2.38m | 8'8" x 7'9"  |
| Bathroom       | 2.14m x 1.89m | 7'0" x 6'2"  |
|                |               |              |