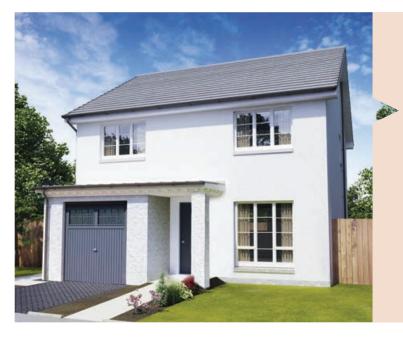

# The Cromarty 3 Bedroom Home





#### First Floor

| Master Bedroom | 3.69m x 3.34m | 12'1" x 10'11" |
|----------------|---------------|----------------|
| Ensuite        | 1.60m x 1.37m | 5'3" x 4'6"    |
| Bedroom 2      | 2.99m x 2.80m | 9'10" x 9'2"   |
| Bedroom 3      | 2.75m x 2.65m | 9'0" x 8'8"    |
| Bedroom 4      | 3.40m x 2.27m | 11'2" x 7'5"   |
| Bathroom       | 2.27m x 1.96m | 7'5" x 6'5"    |
|                |               |                |

#### Ground Floor

| Kitchen | 3.17m x 2.70m | 10'5" x 8'10" |
|---------|---------------|---------------|
| Dining  | 3.17m x 2.86m | 10'5" x 9'4"  |
| Lounge  | 4.94m x 3.29m | 16'2" x 10'9" |
| Utility | 2.67m x 1.85m | 8'9" x 6'1"   |
| WC      | 1.86m x 1.42m | 6'1" x 4'8"   |
|         |               |               |





# **The Leven** 4 Bedroom Home





#### Ground Floor

| Kitchen          | 3.03m x 3.30m | 9"11" x 10'10" |
|------------------|---------------|----------------|
| Family/Breakfast | 3.47m x 2.73m | 11'4" x 8'11"  |
| Lounge           | 4.31m x 3.37m | 14'1" x 11'1"  |
| Utility          | 1.95m x 1.80m | 6'5" x 5'11"   |
| WC               | 2.06m x 1.64m | 6'9" x 5'5"    |



#### First Floor

| Master Bedroom | 3.65m x 3.37m | 11'11" x 11'0" |
|----------------|---------------|----------------|
| Ensuite        | 2.35m x 1.23m | 7'8" x 4'1"    |
| Bedroom 2      | 3.02m x 2.75m | 9'11" x 9'0"   |
| Bedroom 3      | 3.19m x 2.58m | 10'6" x 8'6"   |
| Bedroom 4      | 3.11m x 2.96m | 10'2" x 9'8"   |
| Bathroom       | 2.71m x 2.02m | 8'11" x 6'8"   |
|                |               |