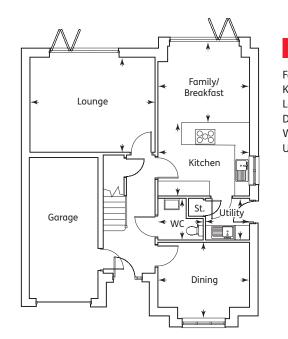

#### Ground Floor

| Kitchen | 3.06m x 2.68m | 10'0" x 8'9"   |
|---------|---------------|----------------|
| Dining  | 2.60m x 2.35m | 8'6" x 7'8"    |
| Lounge  | 4.67m x 3.31m | 15'4" x 10'10" |
| WC      | 2.18m x 1.10m | 7'2" x 3'7"    |
|         |               |                |

#### Ground Floor

| Kitchen          | 3.03m x 3.30m | 9"11" x 10'10" |
|------------------|---------------|----------------|
| Family/Breakfast | 3.47m x 2.73m | 11'4" x 8'11"  |
| Lounge           | 4.31m x 3.37m | 14'1" x 11'1"  |
| Utility          | 1.95m x 1.80m | 6'5" x 5'11"   |
| WC               | 2.06m x 1.64m | 6'9" x 5'5"    |