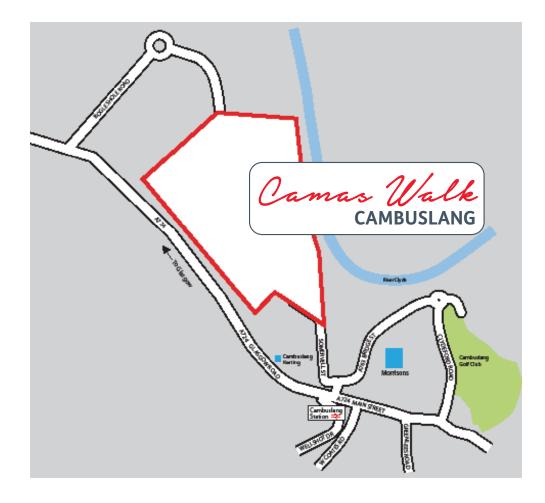

Camas Walk

CAMBUSLANG

Cambuslang has long been a very attractive residential area with quite excellent transport connections by rail, bus and car. It isn't, in any sense, a dormitory suburb. Cambuslang is a town in its own right with a very real beating heart. It offers in many ways the best of both worlds; home life well away from the city with all the facilities of that city within very comfortable reach. Our development, Camas Walk will enhance this already popular location. The combination of starter homes and larger family homes is exactly what is needed and it will make Camas Walk a highly desirable addition to Cambuslang. Whether you are living in the area at the moment or considering a move to this part of central west Scotland, you will not regret looking closely at what Camas Walk has to offer. The development is in complete sympathy with the surrounding area and the quality of design and build is what people expect from one of Scotland's most highly respected home builders.