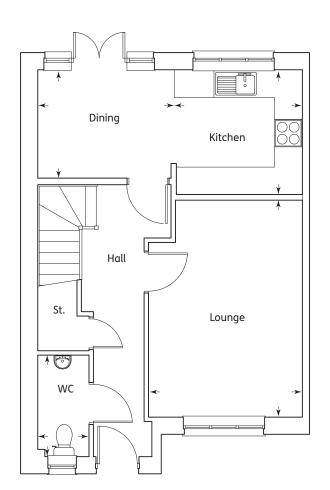

The Carrick - 963 sq ft 89.5 sqm

#### Ground Floor

| Kitchen | 3.06m x 2.68m | 10'0" x 8'9"   |
|---------|---------------|----------------|
| Dining  | 2.60m x 2.35m | 8'6" x 7'8"    |
| Lounge  | 4.67m x 3.31m | 15'4" x 10'10" |
| WC      | 2.18m x 1.10m | 7'2" x 3'7"    |
|         |               |                |