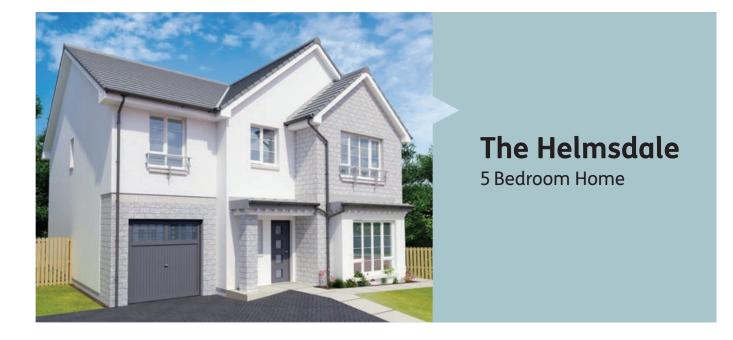

"8" |
|----------------|---------------|---------------|
| Ensuite 1      | 2.57m x 1.88m | 8'5" x 6'2"   |
| Bedroom 2      | 3.18m x 3.19m | 10'5" x 10'6" |
| Ensuite 2      | 1.98m x 1.85m | 6'6" x 6'1"   |
| Bedroom 3      | 3.25m x 3.15m | 10'8" x 10'4" |
| Bedroom 4      | 3.09m x 2.83m | 10'1" x 9'3"  |
| Bedroom 5      | 3.13m x 2.84m | 10'3" x 9'3"  |
| Bathroom       | 2.80m x 1.96m | 9'2" x 6'5"   |
|                |               |               |

#### Ground Floor

| Kitchen/Dining | 6.56m x 4.02m | 21'5" x 13'2"  |
|----------------|---------------|----------------|
| Family Area    | 3.19m x 3.14m | 10'6" x 10'3"  |
| Lounge         | 4.85m x 3.86m | 15'11" x 12'8" |
| WC             | 1.90m x 1.22m | 6'3" x 3'8"    |
| Utility Room   | 2.01m x 1.80m | 6'7" x 5'11"   |









#### Ground Floor

|                  | •            |
|------------------|--------------|
| -amily/Breakfast | 3.73m x 2.68 |
| Kitchen          | 3.73m x 2.97 |
| ounge            | 5.28m x 3.87 |
| Dining           | 3.73m x 2.65 |
| <i>N</i> .C.     | 1.85m x 1.70 |
| Jtility          | 1.79m x 1.70 |

The Teviot - 2211 sq ft 205 sqm

| 73m x 2.68m | 12'3" x 8'9" |
|-------------|--------------|
| 73m x 2.97m | 12'3" x 9'9" |
| 28m x 3.87m | 17'3 x 12'9" |
| 73m x 2.65m | 12'3" x 8'8" |
| 85m x 1.70m | 6'1" x 5'7"  |
| 79m x 1.70m | 5'10" x 5'7" |
|             |              |





#### First Floor

| Master Bedroom | 4.86m x 3.79m | 15'11" x 12'3" |
|----------------|---------------|----------------|
| Ensuite 1      | 2.80m x 2.54m | 9'2" x 8'4"    |
| Dressing Area  | 2.44m x