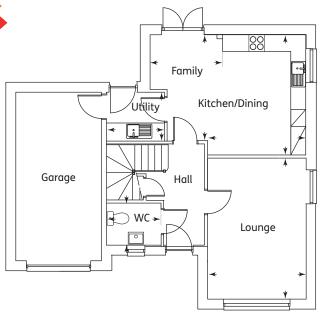

# The Etive 4 Bedroom Home

#### Ground Floor

| Kitchen/Dining | 4.22m x 3.46m | 13'10" x 11'4" |
|----------------|---------------|----------------|
| Family         | 3.72m x 2.55m | 12'2" x 8'4"   |
| Lounge         | 4.95m x 3.46m | 16'3" x 11'4"  |
| Utility        | 2.04m x 1.70m | 6'8" x 5'7"    |
| WC             | 1.90m x 1.47m | 6'3" x 4'10"   |