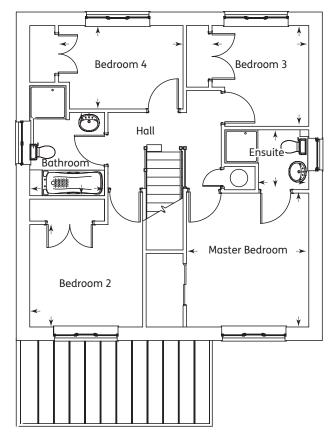

#### First Floor

| Master Bedroom | 2.99m x 2.82m | 9'10" x 9'3" |
|----------------|---------------|--------------|
| Ensuite        | 1.39m x 1.35m | 4'6" x 4'5"  |
| Bedroom 2      | 2.96m x 2.96m | 9'8" x 9'8"  |
| Bedroom 3      | 2.64m x 2.38m | 8'8" x 7'9"  |
| Bathroom       | 2.14m x 1.89m | 7'0" x 6'2"  |
|                |               |              |