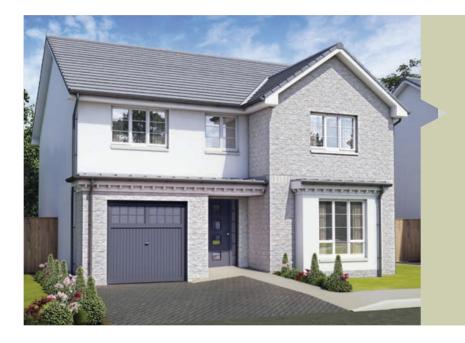

# **The Tummel** 4 Bedroom Home

#### Ground Floor

| Kitchen/Dining | 6.56m x 4.02m | 21'5" x 13'2"  |
|----------------|---------------|----------------|
| Family Area    | 3.19m x 3.14m | 10'6" x 10'3"  |
| Lounge         | 4.85m x 3.86m | 15'11" x 12'8" |
| WC             | 1.90m x 1.22m | 6'3" x 3'8"    |
| Utility Room   | 2.01m x 1.80m | 6'7" x 5'11"   |