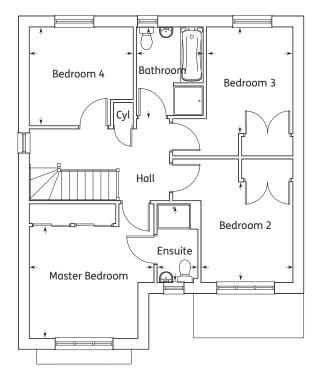

# **The Leven** 4 Bedroom Home

#### First Floor

| Master Bedroom | 3.65m x 3.37m | 11'11" x 11'0" |
|----------------|---------------|----------------|
| Ensuite        | 2.35m x 1.23m | 7'8" x 4'1"    |
| Bedroom 2      | 3.02m x 2.75m | 9'11" x 9'0"   |
| Bedroom 3      | 3.19m x 2.58m | 10'6" x 8'6"   |
| Bedroom 4      | 3.11m x 2.96m | 10'2" x 9'8"   |
| Bathroom       | 2.71m x 2.02m | 8'11" x 6'8"   |
|                |               |                |