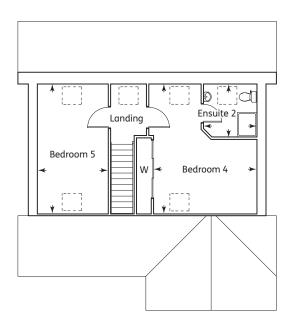

### First Floor

| Master Bedroom | 4.18m x 3.86m | 13'8" x 12"8" |
|----------------|---------------|---------------|
| Ensuite 1      | 2.57m x 1.88m | 8'5" x 6'2"   |
| Bedroom 2      | 3.18m x 3.19m | 10'5" x 10'6" |
| Ensuite 2      | 1.98m x 1.85m | 6'6" x 6'1"   |
| Bedroom 3      | 3.25m x 3.15m | 10'8" x 10'4" |
| Bedroom 4      | 3.09m x 2.83m | 10'1" x 9'3"  |
| Bedroom 5      | 3.13m x 2.84m | 10'3" x 9'3"  |
| Bathroom       | 2.80m x 1.96m | 9'2" x 6'5"   |
|                |               |               |