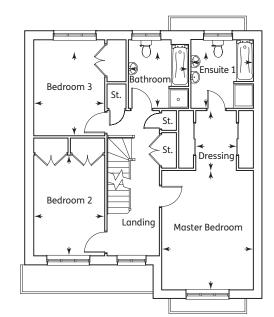

#### First Floor

| Master Bedroom | 2.99m x 2.82m | 9'10" x 9'3" |
|----------------|---------------|--------------|
| Ensuite        | 1.39m x 1.35m | 4'6" x 4'5"  |
| Bedroom 2      | 2.96m x 2.96m | 9'8" x 9'8"  |
| Bedroom 3      | 2.64m x 2.38m | 8'8" x 7'9"  |
| Bathroom       | 2.14m x 1.89m | 7'0" x 6'2"  |
|                |               |              |

#### First Floor

| Master Bedroom | 3.65m x 3.37m | 11'11" x 11'0" |
|----------------|---------------|----------------|
| Ensuite        | 2.35m x 1.23m | 7'8" x 4'1"    |
| Bedroom 2      | 3.02m x 2.75m | 9'11" x 9'0"   |
| Bedroom 3      | 3.19m x 2.58m | 10'6" x 8'6"   |
| Bedroom 4      | 3.11m x 2.96m | 10'2" x 9'8"   |
| Bathroom       | 2.71m x 2.02m | 8'11" x 6'8"   |
|                |               |                |