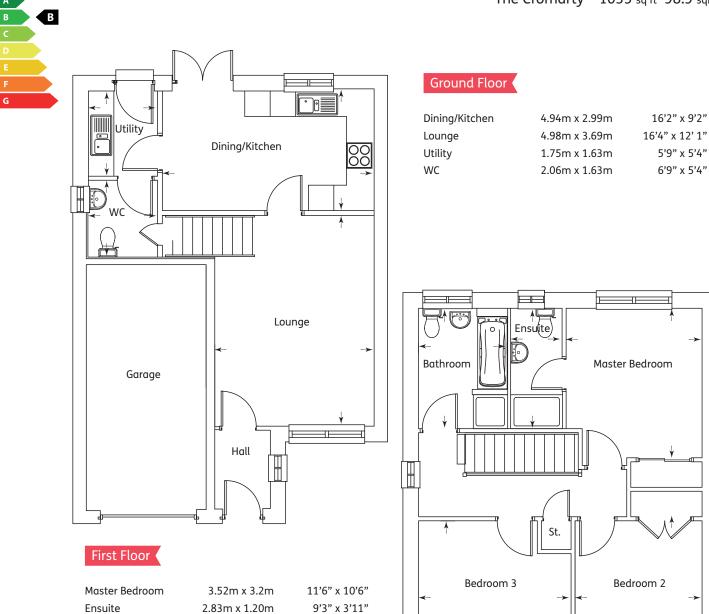

## The Cromarty 3 Bedroom Home

#### First Floor

| Master Bedroom | 3.69m x 3.34m | 12'1" x 10'11" |
|----------------|---------------|----------------|
| Ensuite        | 1.60m x 1.37m | 5'3" x 4'6"    |
| Bedroom 2      | 2.99m x 2.80m | 9'10" x 9'2"   |
| Bedroom 3      | 2.75m x 2.65m | 9'0" x 8'8"    |
| Bedroom 4      | 3.40m x 2.27m | 11'2" x 7'5"   |
| Bathroom       | 2.27m x 1.96m | 7'5" x 6'5"    |
|                |               |                |

#### Ground Floor

| Kitchen | 3.17m x 2.70m | 10'5" x 8'10" |
|---------|---------------|---------------|
| Dining  | 3.17m x 2.86m | 10'5" x 9'4"  |
| Lounge  | 4.94m x 3.29m | 16'2" x 10'9" |
| Utility | 2.67m x 1.85m | 8'9" x 6'1"   |
| WC      | 1.86m x 1.42m | 6'1" x 4'8"   |
|         |               |               |