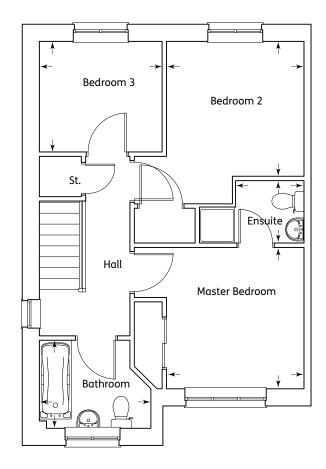

#### First Floor

 Master Bedroom
 3.78m x 2.70m
 12'4" x 8'10"

 Bedroom 2
 3.04m x 2.68m
 10'0" x 8'10"

 Bathroom
 2.05m x 1.95m
 6'9" x 6'5"

#### First Floor

| Master Bedroom | 2.99m x 2.82m | 9'10" x 9'3" |
|----------------|---------------|--------------|
| Ensuite        | 1.37m x 1.35m | 4'6" x 4'5"  |
| Bedroom 2      | 2.96m x 2.96m | 9'8" x 9'8"  |
| Bedroom 3      | 2.64m x 2.38m | 8'8" x 7'9"  |
| Bathroom       | 2.44m x 1.89m | 8' x 6'2"    |