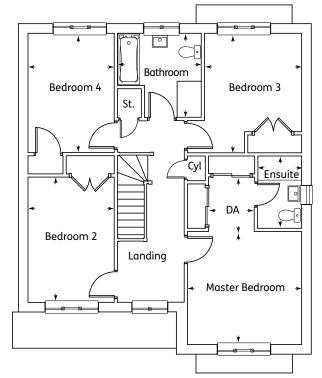

#### First Floor

| Master Bedroom | 3.65m x 3.37m | 11'11" x 11'1" |
|----------------|---------------|----------------|
| Ensuite        | 2.35m x 1.23m | 7'8" x 4'1"    |
| Bedroom 2      | 3.02m x 2.88m | 9'11" x 9'5"   |
| Bedroom 3      | 3.19m x 2.71m | 10'6" x 8'11"  |
| Bedroom 4      | 3.11m x 2.96m | 10'2" x 9'8"   |
| Bathroom       | 2.71m x 2.02m | 8'11" x 6'8"   |