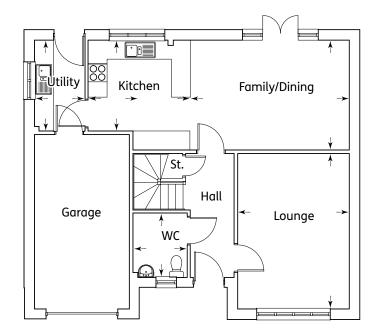

| Kitchen          | 3.73m x 2.97m | 12'3" x 9'9"  |
|------------------|---------------|---------------|
| Family/Breakfast | 3.73m x 3.13m | 12'3" x 10'3" |
| Dining           | 3.79m x 2.65m | 12'5" x 8'8"  |
| Lounge           | 5.1m x 3.87m  | 16'8" x 12'8" |
| Utility          | 1.79m x 1.7m  | 5'10" x 5'7"  |
| WC               | 1.85m X 1.7m  | 6'1" x 5'7"   |