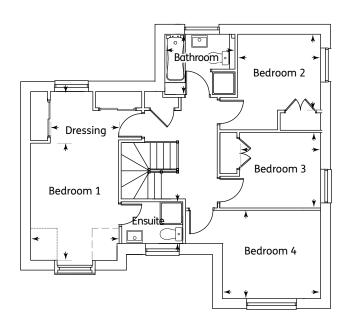

#### First Floor

| Master Bedroom | 3.73m x 3.7m  | 12'3" x 12'1" |
|----------------|---------------|---------------|
| Dressing Area  | 1.79m x 1.52m | 5'10" x 5'    |
| Ensuite        | 2.39m x 1.42m | 7'10" x 4'8"  |
| Bedroom 2      | 4.11m x 2.82m | 13'5" x 9'3"  |
| Bedroom 3      | 3.22m x 3.17m | 10'6" x 10'5" |
| Bedroom 4      | 3.91m x 2.82m | 12'10" x 9'3" |
| Bathroom       | 2.77m x 2.75m | 9'1" x 9'     |