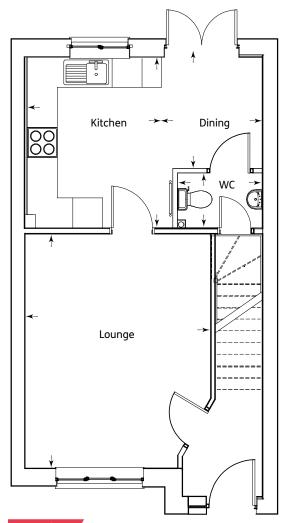

#### Ground Floor

| Kitchen | 3.41m x 2.91m | 11'2" x 9'6" |
|---------|---------------|--------------|
| Dining  | 2.22m x 1.79m | 7'3" x 5'10" |
| Lounge  | 4.69m x 3.67m | 15'4" x 12'  |
| WC      | 1.7m x 1.1m   | 5'7" x 3'7"  |

#### Ground Floor

 Kitchen
 3.02m x 2.86m
 9'11" x 9'4"

 Lounge
 3.76m x 3.50m
 12'4" x 11'5"

 Utility
 1.91m x 1.56m
 6'3" x 5'1"

 WC
 1.80m x 1.38m
 5'11" x 4'6"