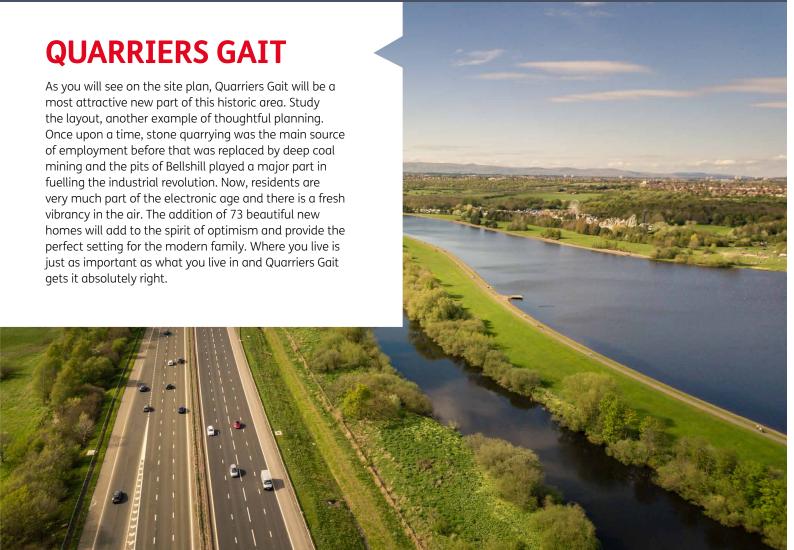

Quarriers Gait
BELLSHILL

AN EXCITING DEVELOPMENT OF 2, 3 & 4 BEDROOM HOMES

# QUARRIERS GAIT, BELLSHILL. AN EXCITING DEVELOPMENT OF SUPERBLY DESIGNED NEW HOMES IN EXACTLY THE RIGHT PLACE.

Quarriers Gait, like every Dawn Homes development, will be a perfect blend of house styles and sizes all built to the highest standards and, equally important, located right where people want to live. There will be nine different house types, 2, 3 and 4 bedrooms, terraced, semi detached and detached and when complete, a 73 homes community and a wonderful investment for the family and the future. Dawn Homes developments sell out very quickly. That's due to their reputation for quality of build, superb design, superior fittings and legendary customer service levels. Quarriers Gait is ideally situated to benefit from all the amenities that this established residential area has to offer. Visit our website to make contact and our development consultants will be happy to answer all your questions and outline everything on offer here at Quarriers Gait.