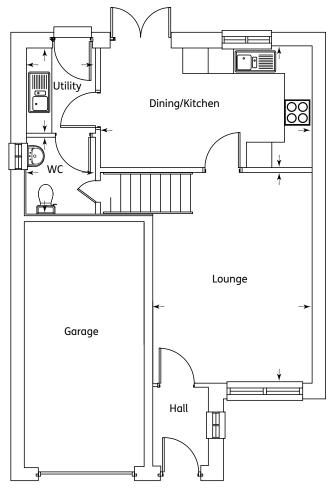

#### Ground Floor

 Kitchen
 3.02m x 2.86m
 9'11" x 9'4"

 Lounge
 3.76m x 3.50m
 12'4" x 11'5"

 Utility
 1.91m x 1.56m
 6'3" x 5'1"

 WC
 1.80m x 1.38m
 5'11" x 4'6"

#### Ground Floor

| Kitchen | 2.76m x 2.68m | 9' x 8'9"      |
|---------|---------------|----------------|
| Dining  | 2.9m x 2.35m  | 9'6" x 7'8"    |
| Lounge  | 4.68m x 3.31m | 15'4" x 10'10" |
| WC      | 2.18m x 1.1m  | 7'2" x 3'7"    |