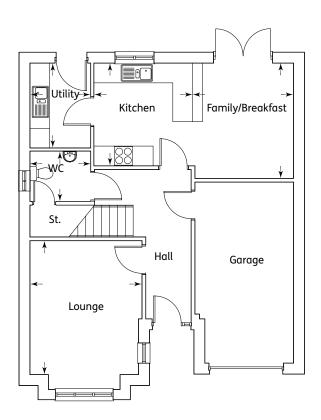

### The Nairn

| Kitchen       | 3.24m x 2.85m | 10'7" x 9'4"  |
|---------------|---------------|---------------|
| Family/Dining | 4.93m x 3.47m | 16'2" x 11'4" |
| Lounge        | 4.92m x 3.44m | 16'1" x 11'3" |
| Utility       | 2.85m x 1.72m | 9'4" x 5'8"   |
| WC            | 1.87m x 1.71m | 6'2" x 5'7"   |