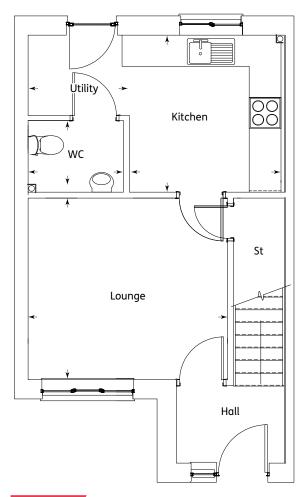

#### Ground Floor

 Kitchen
 3.02m x 2.86m
 9'11" x 9'4"

 Lounge
 3.76m x 3.50m
 12'4" x 11'5"

 Utility
 1.91m x 1.56m
 6'3" x 5'1"

 WC
 1.80m x 1.38m
 5'11" x 4'6"

#### Ground Floor

| Kitchen | 3.41m x 2.91m | 11'2" x 9'6" |
|---------|---------------|--------------|
| Dining  | 2.22m x 1.79m | 7'3" x 5'10" |
| Lounge  | 4.69m x 3.67m | 15'4" x 12'  |
| WC      | 1.7m x 1.1m   | 5'7" x 3'7"  |