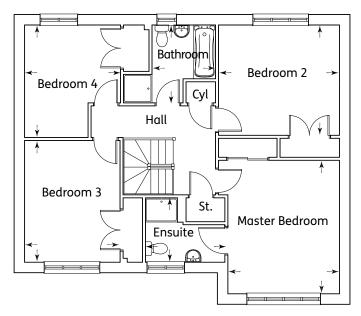

#### First Floor

 Master Bedroom
 3.78m x 2.70m
 12'4" x 8'10"

 Bedroom 2
 3.04m x 2.68m
 10'0" x 8'10"

 Bathroom
 2.05m x 1.95m
 6'9" x 6'5"

#### Ground Floor

 Kitchen
 3.02m x 2.86m
 9'11" x 9'4"

 Lounge
 3.76m x 3.50m
 12'4" x 11'5"

 Utility
 1.91m x 1.56m
 6'3" x 5'1"

 WC
 1.80m x 1.38m
 5'11" x 4'6"