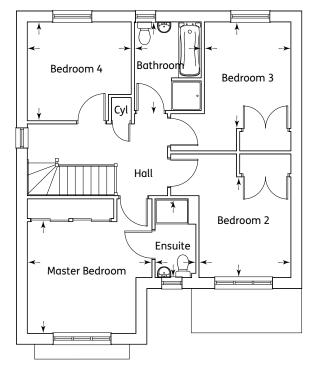

#### First Floor

| Master Bedroom | 4.22m x 3.44m | 13'10" x 11'3" |
|----------------|---------------|----------------|
| Ensuite        | 2.54m x 1.87m | 8'4" x 6'2"    |
| Bedroom 2      | 3.78m x 3.49m | 12'4" x 11'5"  |
| Bedroom 3      | 3.85m x 3.1m  | 12'7" x 10'2"  |
| Bedroom 4      | 3.56m x 3.12m | 11'8" x 10'2"  |
| Bathroom       | 2.42m x 2.08m | 7'11" x 6'10"  |