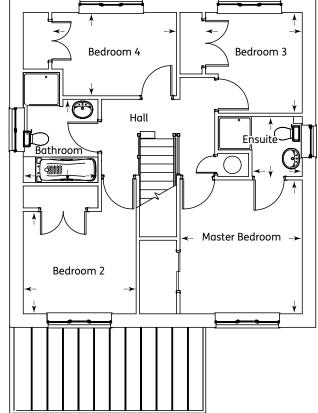

#### First Floor

| Master Bedroom | 2.99m x 2.82m | 9'10" x 9'3" |
|----------------|---------------|--------------|
| Ensuite        | 1.37m x 1.35m | 4'6" x 4'5"  |
| Bedroom 2      | 2.96m x 2.96m | 9'8" x 9'8"  |
| Bedroom 3      | 2.64m x 2.38m | 8'8" x 7'9"  |
| Bathroom       | 2.44m x 1.89m | 8' x 6'2"    |

#### First Floor

| Master Bedroom | 3.52m x 3.2m  | 11'6" x 10'6" |
|----------------|---------------|---------------|
| Ensuite        | 2.85m x 1.2m  | 9'4" x 3'11"  |
| Bedroom 2      | 2.99m x 2.89m | 9'10" x 9'6"  |
| Bedroom 3      | 3.79m x 2.89m | 12'5" x 9'6"  |
| Bathroom       | 2.83m x 2.29m | 9'3" x 7'6"   |