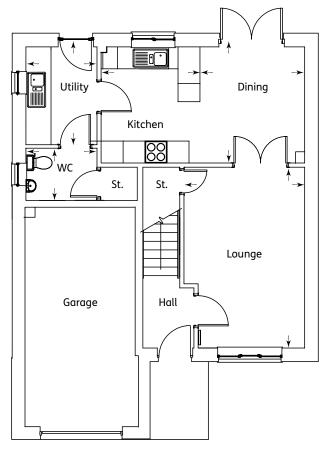

#### Ground Floor

| Kitchen | 2.76m x 2.68m | 9' x 8'9"      |
|---------|---------------|----------------|
| Dining  | 2.9m x 2.35m  | 9'6" x 7'8"    |
| Lounge  | 4.68m x 3.31m | 15'4" x 10'10" |
| WC      | 2.18m x 1.1m  | 7'2" x 3'7"    |

# The Carrick 3 Bedroom Home

| Dining/Kitchen | 4.94m x 2.82m | 16'2" x 9'3"  |
|----------------|---------------|---------------|
| Lounge         | 4.96m x 3.69m | 16'3" x 12'1" |
| Utility        | 2m x 1.83m    | 6'7" x 6'     |
| WC             | 1.83m x 1.8m  | 6' x 5'11"    |