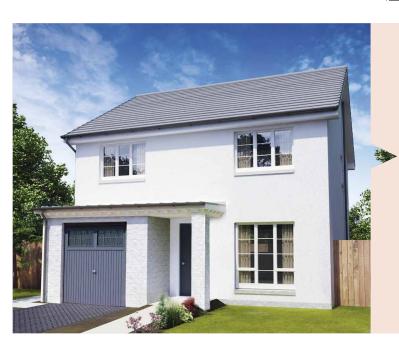

9m | 9'10" x 9'6"  |
| Bedroom 3      | 3.79m x 2.89m | 12'5" x 9'6"  |
| Bathroom       | 2.83m x 2.29m | 9'3" x 7'6"   |



### **The Cromarty**



| Kitchen | 3.17m x 2.7m  | 10'5" x 8'10" |
|---------|---------------|---------------|
| Dining  | 3.17m x 2.86m | 10'5" x 9'4"  |
| Lounge  | 4.94m x 3.29m | 16'2" x 10'9" |
| Utility | 2.67m x 1.94m | 8'9" x 6'4"   |
| WC      | 1.94m x 1.42m | 6'4" x 4'8"   |



#### First Floor

| Master Bedroom | 3.69m x 3.34m | 12'1" x 10'11" |
|----------------|---------------|----------------|
| Ensuite        | 1.6m x 1.37m  | 5'3" x 4'6"    |
| Bedroom 2      | 3.08m x 2.8m  | 10'1" x 9'2"   |
| Bedroom 3      | 2.75m x 2.65m | 9' x 8'8"      |
| Bedroom 4      | 3.4m x 2.27m  | 11'2" x 7'5"   |
| Bathroom       | 2 27m x 2 04m | 7'5" v 6'8"    |



#### The Leven



| Kitchen          | 3.3m x 3.03m  | 10'10" x 9'11" |
|------------------|---------------|----------------|
| Family/Breakfast | 3.46m x 2.85m | 11'4" x 9'4"   |
| Lounge           | 4.32m x 3.37m | 14'2" x 11'1"  |
| Utility          | 2.5m x 2.01m  | 8'2" x 6'7"    |
| WC               | 2.01m x 1.51m | 6'7" x 4'11"   |



#### First Floor

| Master Bedroom | 3.65m x 3.37m | 11'11" x 11'1" |
|----------------|---------------|----------------|
| Ensuite        | 2.35m x 1.23m | 7'8" x 4'1"    |
| Bedroom 2      | 3.02m x 2.88m | 9'11" x 9'5"   |
| Bedroom 3      | 3.19m x 2.71m | 10'6" x 8'11"  |
| Bedroom 4      | 3.11m x 2.96m | 10'2" x 9'8"   |
| Bathroom       | 2.71m x 2.02m | 8'11" x 6'8"   |



#### **The Etive**



| Kitchen/Dining | 4.22m x 3.46m | 13'10" x 11