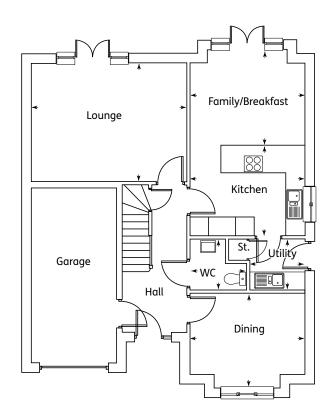

#### The Leven

| Kitchen          | 3.3m x 3.03m  | 10'10" x 9'11" |
|------------------|---------------|----------------|
| Family/Breakfast | 3.46m x 2.85m | 11'4" x 9'4"   |
| Lounge           | 4.32m x 3.37m | 14'2" x 11'1"  |
| Utility          | 2.5m x 2.01m  | 8'2" x 6'7"    |
| WC               | 2.01m x 1.51m | 6'7" x 4'11"   |