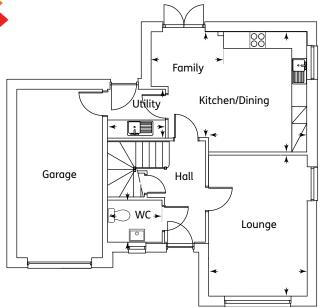

#### **The Etive**

| Kitchen/Dining | 4.22m x 3.46m | 13'10" x 11'4" |
|----------------|---------------|----------------|
| Family         | 3.72m x 2.55m | 12'2" x 8'4"   |
| Lounge         | 4.95m x 3.46m | 16'3" x 11'4"  |
| Utility        | 2.04m x 1.70m | 6'8" x 5'7"    |
| WC             | 1.90m x 1.47m | 6'3" x 4'10"   |