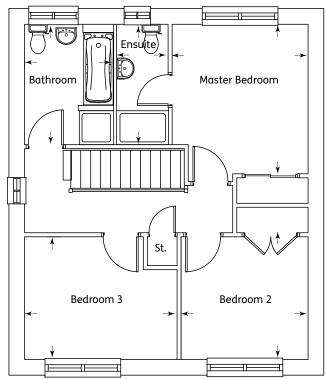

#### First Floor

| Master Bedroom | 3.52m x 3.2m  | 11'6" x 10'6" |
|----------------|---------------|---------------|
| Ensuite        | 2.85m x 1.2m  | 9'4" x 3'11"  |
| Bedroom 2      | 2.99m x 2.89m | 9'10" x 9'6"  |
| Bedroom 3      | 3.79m x 2.89m | 12'5" x 9'6"  |
| Bathroom       | 2.83m x 2.29m | 9'3" x 7'6"   |