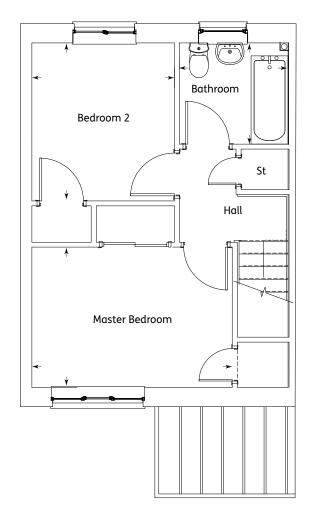

#### First Floor

 Master Bedroom
 3.78m x 2.70m
 12'4" x 8'10"

 Bedroom 2
 3.04m x 2.68m
 10'0" x 8'10"

 Bathroom
 2.05m x 1.95m
 6'9" x 6'5"

#### First Floor

| Master Bedroom | 3.68m x 2.7m  | 12'1" x 8'10' |  |
|----------------|---------------|---------------|--|
| Bedroom 2      | 2.64m x 2.56m | 8'8" x 8'4'   |  |
| Bedroom 3      | 2.8m x 2.05m  | 9'2" x 6'9'   |  |
| Bathroom       | 2.56m x 2.03m | 8'4" x 6'8'   |  |