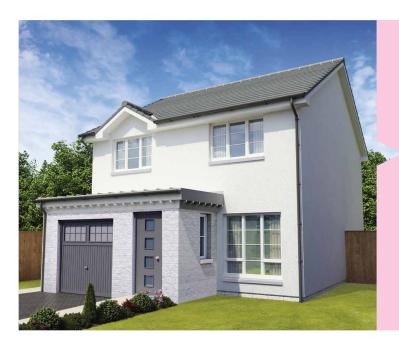

|---------|---------------|----------------|
| Dining  | 2.9m x 2.35m  | 9'6" x 7'8"    |
| Lounge  | 4.68m x 3.31m | 15'4" x 10'10" |
| WC      | 2.18m x 1.1m  | 7'2" x 3'7"    |





# The Carrick 3 Bedroom Home



| Dining/Kitchen | 4.94m x 2.82m | 16'2" x 9'3"  |
|----------------|---------------|---------------|
| Lounge         | 4.96m x 3.69m | 16'3" x 12'1" |
| Utility        | 2m x 1.83m    | 6'7" x 6'     |
| WC             | 1.83m x 1.8m  | 6' x 5'11"    |



#### First Floor

| Master Bedroom | 3.52m x 3.2m  | 11'6" x 10'6" |
|----------------|---------------|---------------|
| Ensuite        | 2.85m x 1.2m  | 9'4" x 3'11"  |
| Bedroom 2      | 2.99m x 2.89m | 9'10" x 9'6"  |
| Bedroom 3      | 3.79m x 2.89m | 12'5" x 9'6"  |
| Bathroom       | 2.83m x 2.29m | 9'3" x 7'6"   |



### **The Cromarty**



| Kitchen | 3.17m x 2.7m  | 10'5" x 8'10" |
|---------|---------------|---------------|
| Dining  | 3.17m x 2.86m | 10'5" x 9'4"  |
| Lounge  | 4.94m x 3.29m | 16'2" x 10'9" |
| Utility | 2.67m x 1.94m | 8'9" x 6'4"   |
| WC      | 1.94m x 1.42m | 6'4" x 4'8"   |



#### First Floor

| Master Bedroom | 3.69m x 3.34m | 12'1" x 10'11" |
|----------------|---------------|----------------|
| Ensuite        | 1.6m x 1.37m  | 5'3" x 4'6"    |
| Bedroom 2      | 3.08m x 2.8m  | 10'1" x 9'2"   |
| Bedroom 3      | 2.75m x 2.65m | 9' x 8'8"      |
| Bedroom 4      | 3.4m x 2.27m  | 11'2" x 7'5"   |
| Bathroom       | 2 27m x 2 04m | 7'5" v 6'8"    |



#### The Leven



| Kitchen          | 3.3m x 3.03m  | 10'10" x 9'11" |
|------------------|---------------|--------------