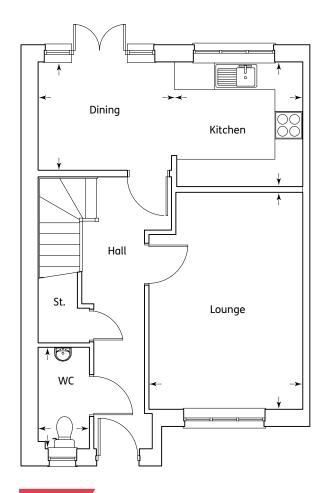

#### Ground Floor

 Kitchen
 3.02m x 2.86m
 9'11" x 9'4"

 Lounge
 3.76m x 3.50m
 12'4" x 11'5"

 Utility
 1.91m x 1.56m
 6'3" x 5'1"

 WC
 1.80m x 1.38m
 5'11" x 4'6"

#### Ground Floor

| Kitchen | 3.41m x 2.91m | 11'2" x 9'6" |
|---------|---------------|--------------|
| Dining  | 2.22m x 1.79m | 7'3" x 5'10" |
| Lounge  | 4.69m x 3.67m | 15'4" x 12'  |
| WC      | 1.7m x 1.1m   | 5'7" x 3'7"  |