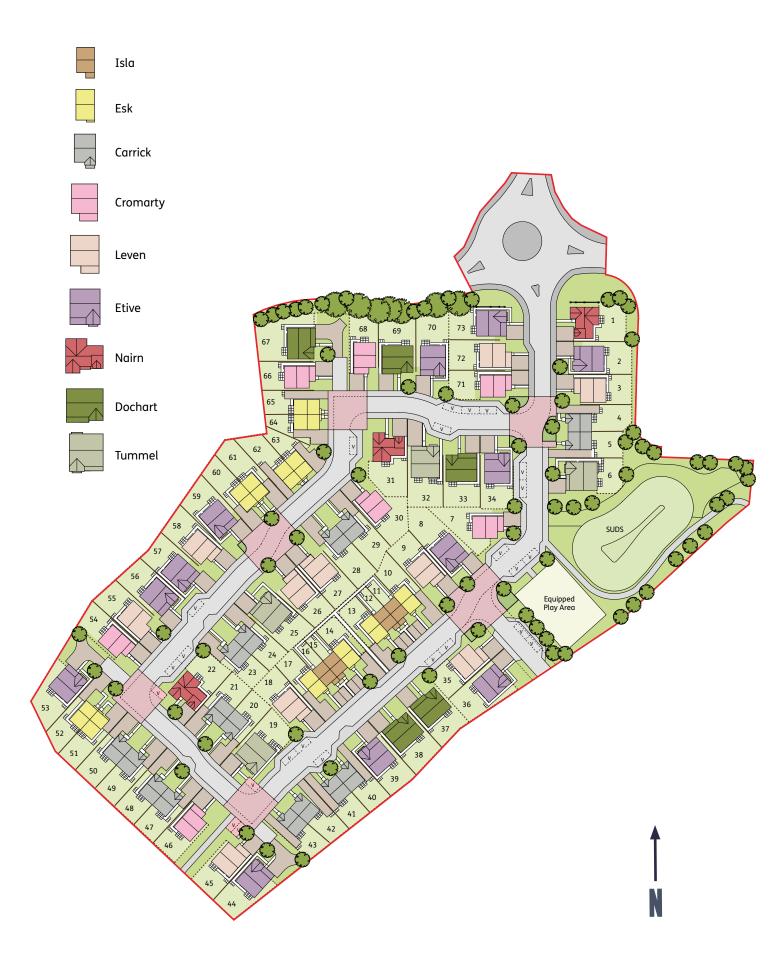

Quarriers Gait, like every Dawn Homes development, will be a perfect blend of house styles and sizes all built to the highest standards and, equally important, located right where people want to live. There will be nine different house types, 2, 3 and 4 bedrooms, terraced, semi detached and detached and when complete, a 73 homes community and a wonderful investment for the family and the future. Dawn Homes developments sell out very quickly. That's due to their reputation for quality of build, superb design, superior fittings and legendary customer service levels. Quarriers Gait is ideally situated to benefit from all the amenities that this established residential area has to offer. Visit our website to make contact and our development consultants will be happy to answer all your questions and outline everything on offer here at Quarriers Gait.

# Quarriers Gait DEVELOPMENT PLAN

As you will see on the Development Plan Quarriers Gait has been very carefully designed and laid out. Like all Dawn Homes developments, before an inch of turf was cut we carefully considered and planned how best to make this new residential area a very desirable place to call home. Look at the plan carefully and you'll see that we will have nine very different house styles, 2, 3 and 4 bedrooms, terraced, semi detached and detached. We have planned for a very happy and satisfied community in Quarriers Gait. You'll see that on the plan, then you can come and see it for yourself.