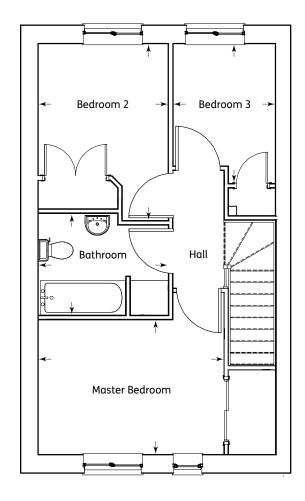

#### First Floor

| Master Bedroom | 3.68m x 2.7m  | 12'1" x 8'10' |  |
|----------------|---------------|---------------|--|
| Bedroom 2      | 2.64m x 2.56m | 8'8" x 8'4'   |  |
| Bedroom 3      | 2.8m x 2.05m  | 9'2" x 6'9'   |  |
| Bathroom       | 2.56m x 2.03m | 8'4" x 6'8'   |  |

#### First Floor

 Master Bedroom
 3.78m x 2.70m
 12'4" x 8'10"

 Bedroom 2
 3.04m x 2.68m
 10'0" x 8'10"

 Bathroom
 2.05m x 1.95m
 6'9" x 6'5"