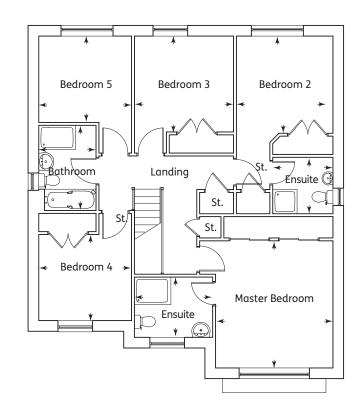

## **The Ness** 4 Bedroom Home

| Kitchen/Dining | 6.52m x 4.02m | 21'3" x 13'2"  |
|----------------|---------------|----------------|
| Family Area    | 3.20m x 3.14m | 10'6" x 10'3"  |
| Lounge         | 4.85m x 3.85m | 15'11" x 12'7" |
| WC             | 1.98m x 1.00m | 6'6" x 3'7"    |
| Utility Room   | 2.01m x 1.80m | 6'6" x 5'9"    |

#### First Floor

| Master Bedroom | 4.18m x 3.86m | 13'8" x 12"8" |
|----------------|---------------|---------------|
| Ensuite 1      | 2.55m x 1.98m | 8'4" x 6'6"   |
| Bedroom 2      | 3.19m x 3.19m | 10'5" x 10'5" |
| Ensuite 2      | 1.98m x 1.85m | 6'6" x 6'1"   |
| Bedroom 3      | 3.25m x 3.15m | 10'8" x 10'4" |
| Bedroom 4      | 3.13m x 2.83m | 10'3" x 9'3"  |
| Bedroom 5      | 3.13m x 2.84m | 10'3" x 9'3"  |
| Bathroom       | 2.80m x 1.96m | 9'2" x 6'5"   |
|                |               |               |