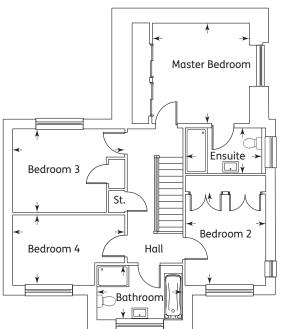

#### First Floor

| Master Bedroom | 3.69m x 3.34m | 12'1" x 10'11" |
|----------------|---------------|----------------|
| Ensuite        | 1.60m x 1.37m | 5'3" x 4'6"    |
| Bedroom 2      | 2.99m x 2.80m | 9'10" x 9'2"   |
| Bedroom 3      | 2.75m x 2.65m | 9'0" x 8'8"    |
| Bedroom 4      | 3.40m x 2.27m | 11'2" x 7'5"   |
| Bathroom       | 2.27m x 1.96m | 7'5" x 6'5"    |

These particulars are for general information only. They do not form part of any contract. Dawn Homes reserve the right to amend or vary the layout or specification without prior notice. Please contact our Sales Advisor for further details. Computer generated images are shot from an imaginary viewpoint within an open space and are for reference only. The illustration shown is a typical Dawn home of this type, but there are however variances from site to site. External finishes, landscaping may vary throughout the development. Properties may also be built handed (mirror image). Please ask a Sales Advisor for further details. Floor plans show the typical layout of this house type. For exact dimensions and floor plan differences consult a Sales Advisor. All dimensions are approximate and are not shown to scale.