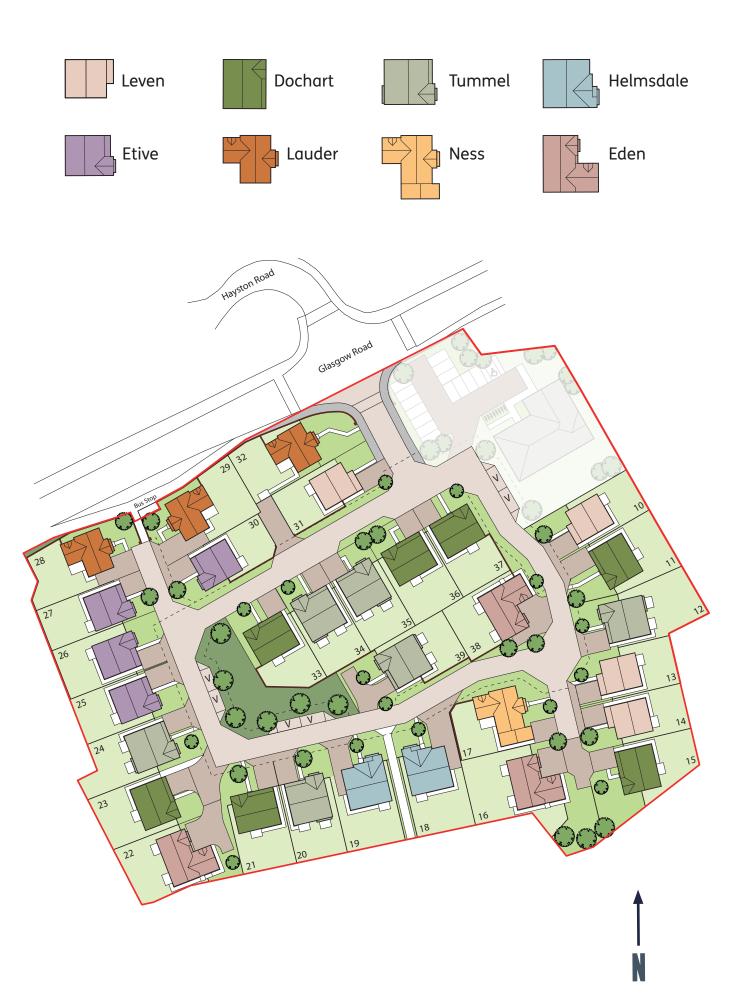

### Adamstie Park DEVELOPMENT PLAN

Like all Dawn Homes developments, Adamslie Park is located where people want to live. Kirkintilloch is a mature, pleasant town offering families every amenity. It is also a country town with a backdrop of the Campsie Fells whose colours change with the seasons. Adamslie Park, with its choice of sizes and styles, all built to the Dawn Homes standard, will enhance this already very popular residential area.