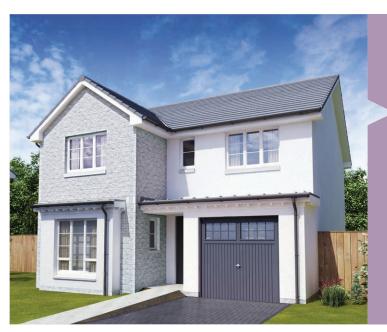

## The Etive 4 Bedroom Home

| Kitchen       | 3.24m x 2.85m | 10'7" x 9'4"  |
|---------------|---------------|---------------|
| Family/Dining | 4.93m x 3.47m | 16'2" x 11'4" |
| Lounge        | 4.92m x 3.44m | 16'1" x 11'3" |
| Utility       | 2.85m x 1.72m | 9'4" x 5'8"   |
| WC            | 1.87m x 1.71m | 6'2" x 5'7"   |