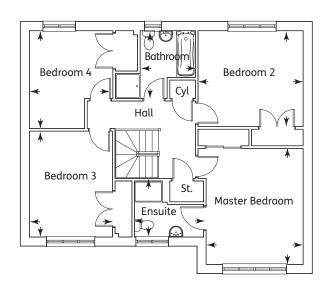

#### First Floor

| Master Bedroom | 4.22m x 3.44m | 13'10" x 11'3" |
|----------------|---------------|----------------|
| Ensuite        | 2.54m x 1.22m | 8'4" x 4'0"    |
| Bedroom 2      | 3.78m x 3.49m | 12'4" x 11'5"  |
| Bedroom 3      | 3.85m x 2.99m | 12'7" x 9'9"   |
| Bedroom 4      | 3.56m x 2.99m | 11'8" x 9'9"   |
| Rathroom       | 2 42m x 2 08m | 7'11" x 6'10"  |