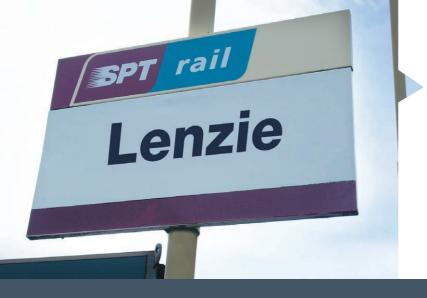

#### **CONNECTED**

Although Kirkintilloch has its own proud employment history which included ship building and foundries, many of today's residents make the easy daily journey to and from Glasgow. Lenzie railway station is on the main line for both east and west and there are long established bus routes. The roads are excellent with motorway access just a few miles away giving easy links to Glasgow, the M8, M9 and M74.