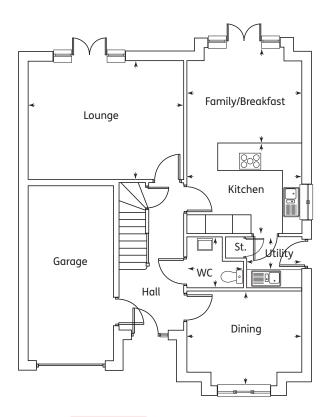

#### The Leven

4 Bedroom Home

| Kitchen          | 3.03m x 3.00m | 9'11" x 9'10" |
|------------------|---------------|---------------|
| Family/Breakfast | 3.46m x 3.03m | 11'4" x 9'11" |
| Lounge           | 4.32m x 3.37m | 14'2" x 11'1" |
| Utility          | 2.50m x 1.80m | 8'2" x 5'11"  |
| WC               | 1.80m x 1.51m | 5'11" x 4'11" |