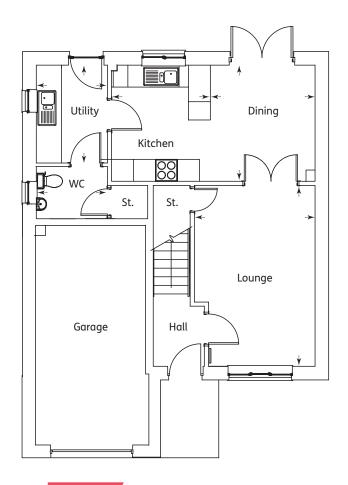

#### Ground Floor

| Kitchen | 3.17m x 2.70m | 10'5" x 8'10" |
|---------|---------------|---------------|
| Dining  | 3.17m x 2.86m | 10'5" x 9'4"  |
| Lounge  | 4.94m x 3.29m | 16'2" x 10'9" |
| Utility | 2.67m x 1.85m | 8'9" x 6'1"   |
| WC      | 1.86m x 1.42m | 6'1" x 4'8"   |