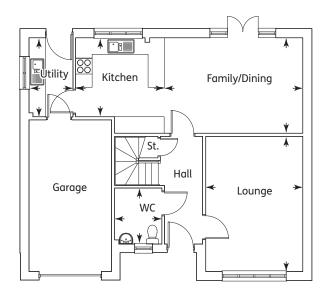

## The Etive 4 Bedroom Home

| Kitchen       | 3.24m x 2.85m | 10'7" x 9'4"  |
|---------------|---------------|---------------|
| Family/Dining | 4.93m x 3.47m | 16'2" x 11'4" |
| Lounge        | 4.92m x 3.44m | 16'1" x 11'3" |
| Utility       | 2.85m x 1.72m | 9'4" x 5'8"   |
| WC            | 1.87m x 1.71m | 6'2" x 5'7"   |