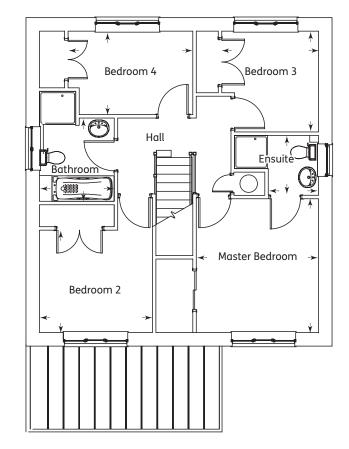

#### First Floor

| Master Bedroom | 3.69m x 3.34m | 12'1" x 10'11" |
|----------------|---------------|----------------|
| Ensuite        | 1.60m x 1.37m | 5'3" x 4'6"    |
| Bedroom 2      | 2.99m x 2.80m | 9'10" x 9'2"   |
| Bedroom 3      | 2.75m x 2.65m | 9'0" x 8'8"    |
| Bedroom 4      | 3.40m x 2.27m | 11'2" x 7'5"   |
| Bathroom       | 2.27m x 1.96m | 7'5" x 6'5"    |