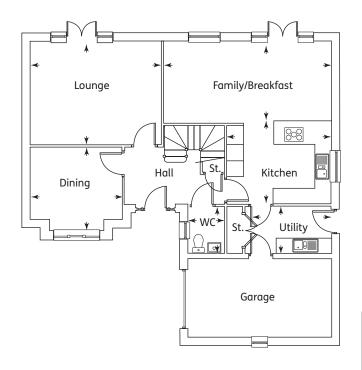

#### The Leven

4 Bedroom Home

| Kitchen          | 3.03m x 3.00m | 9'11" x 9'10" |
|------------------|---------------|---------------|
| Family/Breakfast | 3.46m x 3.03m | 11'4" x 9'11" |
| Lounge           | 4.32m x 3.37m | 14'2" x 11'1" |
| Utility          | 2.50m x 1.80m | 8'2" x 5'11"  |
| WC               | 1.80m x 1.51m | 5'11" x 4'11" |