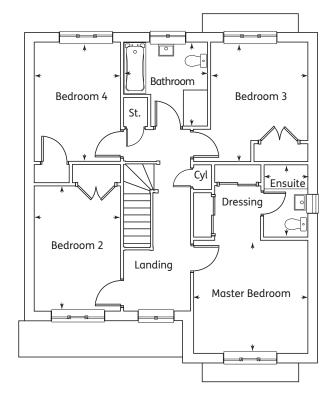

#### First Floor

| Master Bedroom | 3.73m x 3.70m | 12'3" x 12'1" |
|----------------|---------------|---------------|
| Dressing Area  | 1.79m x 1.52m | 5'10" x 5'0"  |
| Ensuite        | 2.39m x 1.42m | 7'10" x 4'8"  |
| Bedroom 2      | 4.11m x 2.89m | 13'5" x 9'6"  |
| Bedroom 3      | 3.22m x 3.17m | 10'6" x 10'5" |
| Bedroom 4      | 3.91m x 2.89m | 12'10" x 9'6" |
| Bathroom       | 2.75m x 2.68m | 9'0" x 8'10"  |