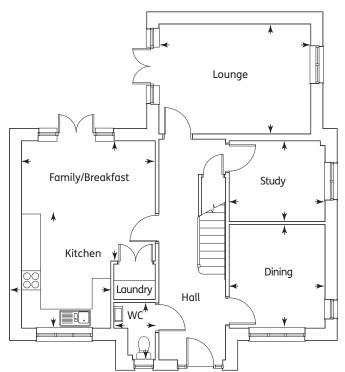

| Kitchen          | 3.61m x 2.82m | 11'10" x 9'3" |
|------------------|---------------|---------------|
| Family/Breakfast | 4.20mx 3.69m  | 13'9" x 12'1" |
| Dining           | 3.25m x 3.02m | 10'8" x 9'11" |
| Lounge           | 4.78m x 3.46m | 15'8" x 11'4" |
| Study            | 3.01m x 2.54m | 9'10" x 8'4"  |
| WC               | 1.80m x 1.30m | 5'11" x 4'3"  |