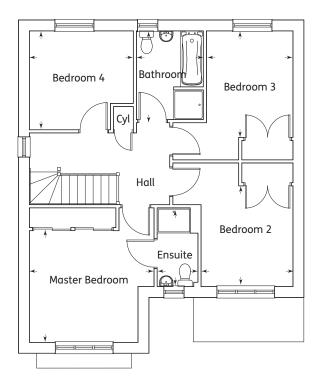

#### First Floor

| Master Bedroom | 3.69m x 3.34m | 12'1" x 10'11" |
|----------------|---------------|----------------|
| Ensuite        | 1.60m x 1.37m | 5'3" x 4'6"    |
| Bedroom 2      | 2.99m x 2.80m | 9'10" x 9'2"   |
| Bedroom 3      | 2.75m x 2.65m | 9'0" x 8'8"    |
| Bedroom 4      | 3.40m x 2.27m | 11'2" x 7'5"   |
| Bathroom       | 2.27m x 1.96m | 7'5" x 6'5"    |

#### The Leven

4 Bedroom Home

| Kitchen          | 3.03m x 3.00m | 9'11" x 9'10" |
|------------------|---------------|---------------|
| Family/Breakfast | 3.46m x 3.03m | 11'4" x 9'11" |
| Lounge           | 4.32m x 3.37m | 14'2" x 11'1" |
| Utility          | 2.50m x 1.80m | 8'2" x 5'11"  |
| WC               | 1.80m x 1.51m | 5'11" x 4'11" |