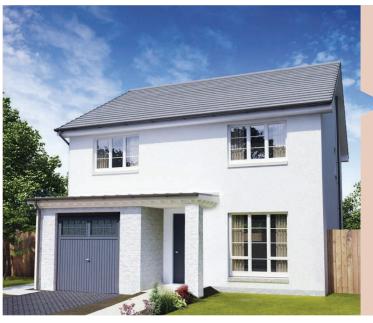

#### The Leven

4 Bedroom Home

| Kitchen          | 3.03m x 3.00m | 9'11" x 9'10" |
|------------------|---------------|---------------|
| Family/Breakfast | 3.46m x 3.03m | 11'4" x 9'11" |
| Lounge           | 4.32m x 3.37m | 14'2" x 11'1" |
| Utility          | 2.50m x 1.80m | 8'2" x 5'11"  |
| WC               | 1.80m x 1.51m | 5'11" x 4'11" |