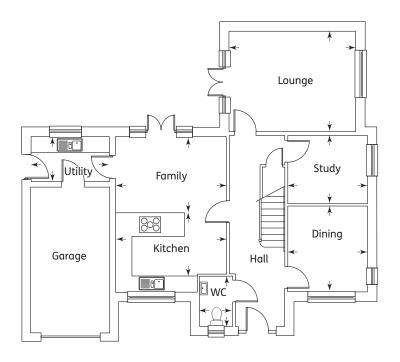

#### Ground Floor

| Kitchen | 3.17m x 2.70m | 10'5" x 8'10" |
|---------|---------------|---------------|
| Dining  | 3.17m x 2.86m | 10'5" x 9'4"  |
| Lounge  | 4.94m x 3.29m | 16'2" x 10'9" |
| Utility | 2.67m x 1.85m | 8'9" x 6'1"   |
| WC      | 1.86m x 1.42m | 6'1" x 4'8"   |

These particulars are for general information only. They do not form part of any contract. Dawn Homes reserve the right to amend or vary the layout or specification without prior notice. Please contact our Sales Advisor for further details. Computer generated images are shot from an imaginary viewpoint within an open space and are for reference only. The illustration shown is a typical Dawn home of this type, but there are however variances from site to site. External finishes, landscaping may vary throughout the development. Properties may also be built handed (mirror image). Please ask a Sales Advisor for further details. Floor plans show the typical layout of this house type. For exact dimensions and floor plan differences consult a Sales Advisor. All dimensions are approximate and are not shown to scale.