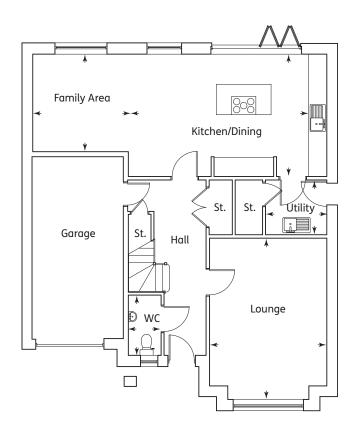

## **The Ness** 4 Bedroom Home

| Kitchen/Dining | 6.52m x 4.02m | 21'3" x 13'2"  |
|----------------|---------------|----------------|
| Family Area    | 3.20m x 3.14m | 10'6" x 10'3"  |
| Lounge         | 4.85m x 3.85m | 15'11" x 12'7" |
| WC             | 1.98m x 1.00m | 6'6" x 3'7"    |
| Utility Room   | 2.01m x 1.80m | 6'6" x 5'9"    |

#### First Floor

| Master Bedroom | 4.18m x 3.86m | 13'8" x 12"8" |
|----------------|---------------|---------------|
| Ensuite 1      | 2.55m x 1.98m | 8'4" x 6'6"   |
| Bedroom 2      | 3.19m x 3.19m | 10'5" x 10'5" |
| Ensuite 2      | 1.98m x 1.85m | 6'6" x 6'1"   |
| Bedroom 3      | 3.25m x 3.15m | 10'8" x 10'4" |
| Bedroom 4      | 3.13m x 2.83m | 10'3" x 9'3"  |
| Bedroom 5      | 3.13m x 2.84m | 10'3" x 9'3"  |
| Bathroom       | 2.80m x 1.96m | 9'2" x 6'5"   |
|                |               |               |