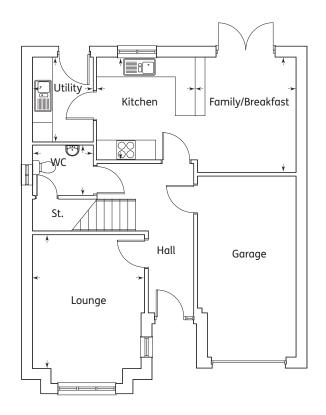

#### Ground Floor

| Kitchen | 3.17m x 2.70m | 10'5" x 8'10" |
|---------|---------------|---------------|
| Dining  | 3.17m x 2.86m | 10'5" x 9'4"  |
| Lounge  | 4.94m x 3.29m | 16'2" x 10'9" |
| Utility | 2.67m x 1.85m | 8'9" x 6'1"   |
| WC      | 1.86m x 1.42m | 6'1" x 4'8"   |

#### The Leven

4 Bedroom Home

| Kitchen          | 3.03m x 3.00m | 9'11" x 9'10" |
|------------------|---------------|---------------|
| Family/Breakfast | 3.46m x 3.03m | 11'4" x 9'11" |
| Lounge           | 4.32m x 3.37m | 14'2" x 11'1" |
| Utility          | 2.50m x 1.80m | 8'2" x 5'11"  |
| WC               | 1.80m x 1.51m | 5'11" x 4'11" |