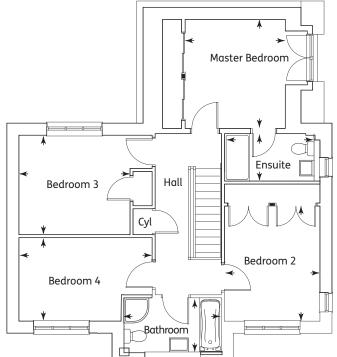

#### First Floor

| Master Bedroom | 3.65m x 3.37m | 11'11" x 11'0" |
|----------------|---------------|----------------|
| Ensuite        | 2.35m x 1.23m | 7'8" x 4'1"    |
| Bedroom 2      | 3.02m x 2.75m | 9'11" x 9'0"   |
| Bedroom 3      | 3.19m x 2.58m | 10'6" x 8'6"   |
| Bedroom 4      | 3.12m x 2.96m | 10'2" x 9'8"   |
| Bathroom       | 2.71m x 2.02m | 8'11" x 6'8"   |