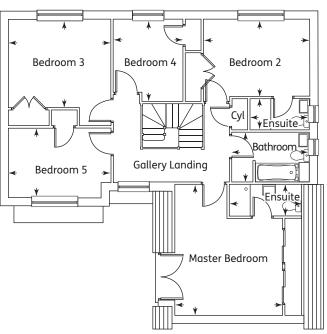

#### First Floor

| Master Bedroom | 4.18m x 3.86m | 13'8" x 12"8" |
|----------------|---------------|---------------|
| Ensuite 1      | 2.55m x 1.98m | 8'4" x 6'6"   |
| Bedroom 2      | 3.19m x 3.19m | 10'5" x 10'5" |
| Ensuite 2      | 1.98m x 1.85m | 6'6" x 6'1"   |
| Bedroom 3      | 3.25m x 3.15m | 10'8" x 10'4" |
| Bedroom 4      | 3.13m x 2.83m | 10'3" x 9'3"  |
| Bedroom 5      | 3.13m x 2.84m | 10'3" x 9'3"  |
| Bathroom       | 2.80m x 1.96m | 9'2" x 6'5"   |
|                |               |               |

These particulars are for general information only. They do not form part of any contract. Dawn Homes reserve the right to amend or vary the layout or specification without prior notice. Please contact our Sales Advisor for further details. Computer generated images are shot from an imaginary viewpoint within an open space and are for reference only. The illustration shown is a typical Dawn home of this type, but there are however variances from site to site. External finishes, landscaping may vary throughout the development. Properties may also be built handed (mirror image). Please ask a Sales Advisor for further details. Floor plans show the typical layout of this house type. For exact dimensions and floor plan differences consult a Sales Advisor. All dimensions are approximate and are not shown to scale.