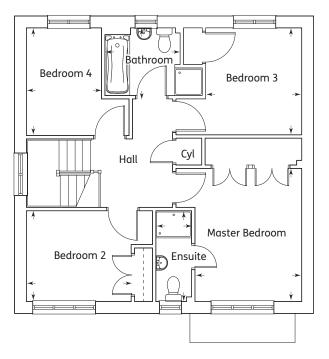

### The Cromarty

| Master Bedroom | 3.69m x 3.34m | 12'1" x 10'11" |
|----------------|---------------|----------------|
| Ensuite        | 1.6m x 1.37m  | 5'3" x 4'6"    |
| Bedroom 2      | 3.08m x 2.8m  | 10'1" x 9'2"   |
| Bedroom 3      | 2.75m x 2.65m | 9' x 8'8"      |
| Bedroom 4      | 3.4m x 2.27m  | 11'2" x 7'5"   |
| Bathroom       | 2.27m x 2.04m | 7'5" x 6'8"    |