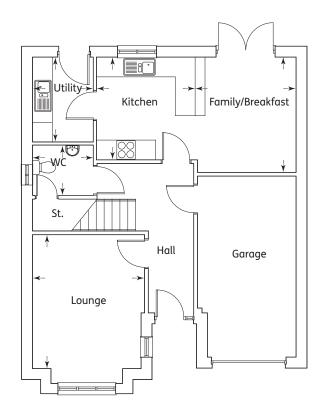

#### Ground Floor

| Kitchen | 3.17m x 2.7m  | 10'5" x 8'10" |
|---------|---------------|---------------|
| Dining  | 3.17m x 2.86m | 10'5" x 9'4"  |
| Lounge  | 4.94m x 3.29m | 16'2" x 10'9" |
| Utility | 2.67m x 1.94m | 8'9" x 6'4"   |
| WC      | 1.94m x 1.42m | 6'4" x 4'8"   |