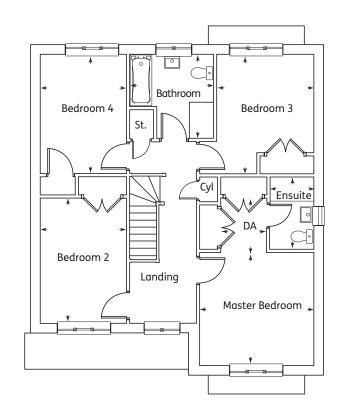

#### **The Dochart**

| Kitchen          | 3.73m x 2.97m | 12'3" x 9'9"  |
|------------------|---------------|---------------|
| Family/Breakfast | 3.73m x 3.13m | 12'3" x 10'3" |
| Dining           | 3.79m x 2.65m | 12'5" x 8'8"  |
| Lounge           | 5.1m x 3.87m  | 16'8" x 12'8" |
| Utility          | 1.79m x 1.7m  | 5'10" x 5'7"  |
| WC               | 1.85m X 1.7m  | 6'1" x 5'7"   |

#### First Floor

| Master Bedroom | 3.73m x 3.7m  | 12'3" x 12'1" |
|----------------|---------------|---------------|
| Ensuite        | 2.39m x 1.42m | 7'10" x 4'8"  |
| Bedroom 2      | 4.11m x 2.82m | 13'5" x 9'3"  |
| Bedroom 3      | 3.22m x 3.17m | 10'6" x 10'5" |
| Bedroom 4      | 3.91m x 2.82m | 12'10" x 9'3" |
| Bathroom       | 2.77m x 2.75m | 9'1" x 9'     |