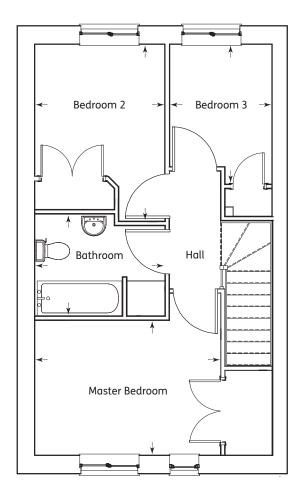

| Master Bedroom | 3.68m x 2.7m  | 12'1" x 8'10" |
|----------------|---------------|---------------|
| Bedroom 2      | 2.64m x 2.56m | 8'8" x 8'4"   |
| Bedroom 3      | 2.8m x 2.05m  | 9'2" x 6'9"   |
| Bathroom       | 2.56m x 2.03m | 8'4" x 6'8"   |