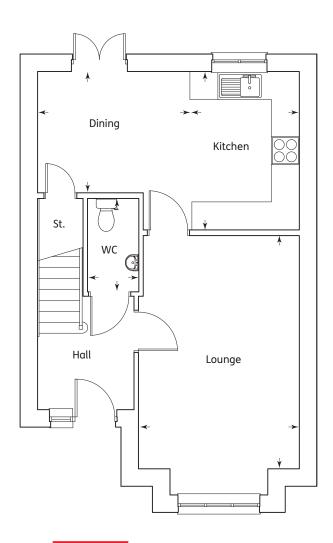

#### Ground Floor

| Kitchen | 3.41m x 2.91m | 11'2" x 9'6" |
|---------|---------------|--------------|
| Dining  | 2.22m x 1.79m | 7'3" x 5'10" |
| Lounge  | 4.69m x 3.67m | 15'4" x 12'  |
| WC      | 1.7m x 1.1m   | 5'7" x 3'7"  |