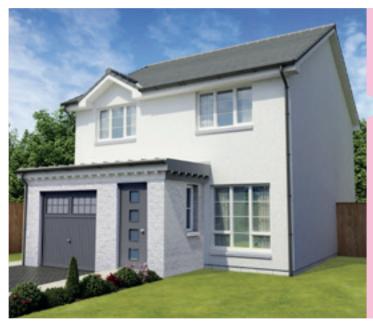

### The Carrick 3 Bedroom Home

| Master Bedroom | 3.45m x 3.12m | 11'3" x 10'3" |
|----------------|---------------|---------------|
| Ensuite        | 1.79m x 1.75m | 5'10" x 5'9"  |
| Bedroom 2      | 2.64m x 2.57m | 8'8" x 8'5"   |
| Bedroom 3      | 2.62m x 2.3m  | 8'7" x 7'6"   |
| Bathroom       | 1.92m x 1.85m | 6'4" x 6'1"   |

#### Ground Floor

| Kitchen | 3.39m x 3.34m | 11'1" x 10'11" |
|---------|---------------|----------------|
| Dining  | 2.6m x 2.26m  | 8'6" x 7'5"    |
| Lounge  | 5m x 3.45m    | 16'4" x 11'3"  |
| WC      | 2m x 1.1m     | 6'7" x 3'7"    |