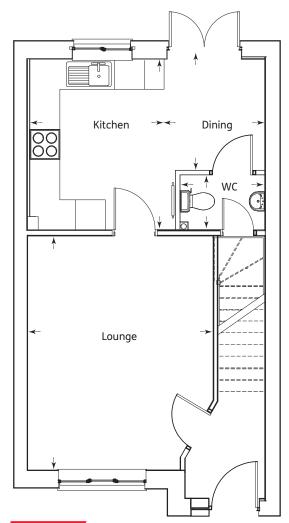

#### Ground Floor

| Kitchen | 3.41m x 2.91m | 11'2" x 9'6" |
|---------|---------------|--------------|
| Dining  | 2.22m x 1.79m | 7'3" x 5'10" |
| Lounge  | 4.69m x 3.67m | 15'4" x 12'  |
| WC      | 1.7m x 1.1m   | 5'7" x 3'7"  |