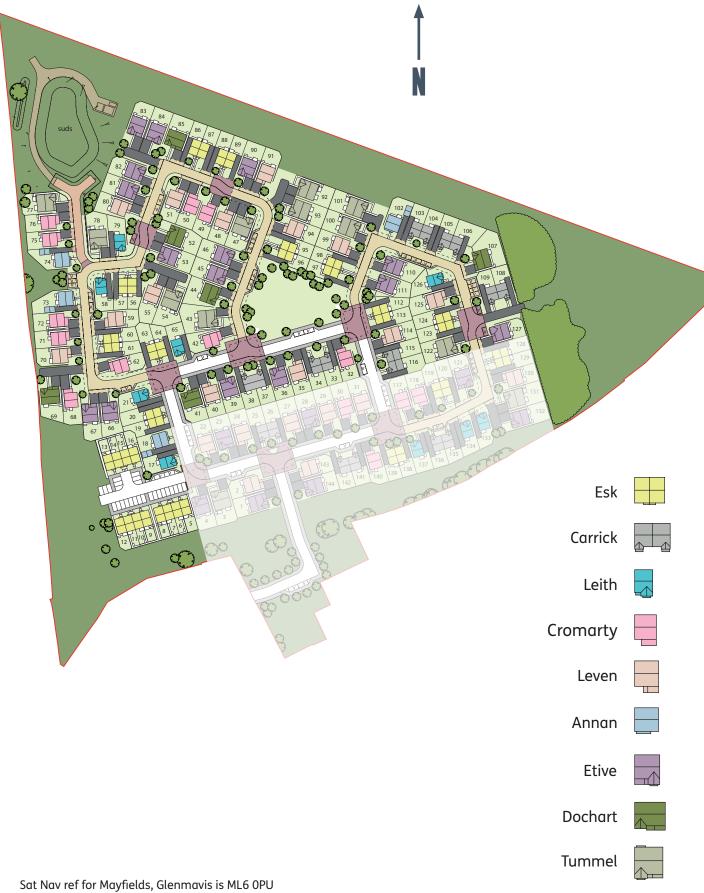

### Mayfields DEVELOPMENT PLAN

Dawn Homes' Mayfields development will offer several different house types giving this new residential setting a most attractive appearance. Like every other Dawn Homes' development across Scotland, it will enhance this already popular area. As you will see from the plan, the blend of house types and development layout will make Mayfields, Glenmavis a great place to come home to; logistically well located to take advantage of surrounding transport links and local amenities.