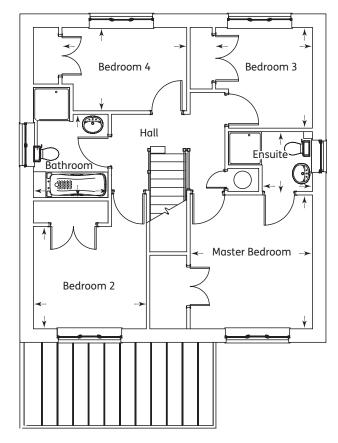

| Master Bedroom | 3.68m x 2.7m  | 12'1" x 8'10" |
|----------------|---------------|---------------|
| Bedroom 2      | 2.64m x 2.56m | 8'8" x 8'4"   |
| Bedroom 3      | 2.8m x 2.05m  | 9'2" x 6'9"   |
| Bathroom       | 2.56m x 2.03m | 8'4" x 6'8"   |