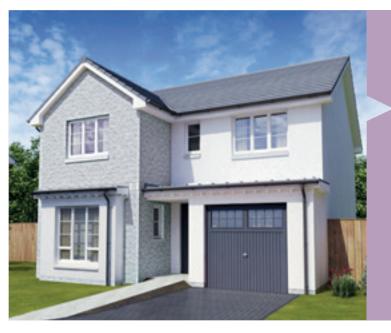

### The Etive 4 Bedroom Home

| Kitchen       | 3.24m x 2.85m | 10'7" x 9'4"  |
|---------------|---------------|---------------|
| Family/Dining | 4.93m x 3.47m | 16'2" x 11'4" |
| Lounge        | 4.92m x 3.44m | 16'1" x 11'3" |
| Utility       | 2.85m x 1.72m | 9'4" x 5'8"   |
| WC            | 1.87m x 1.71m | 6'2" x 5'7"   |