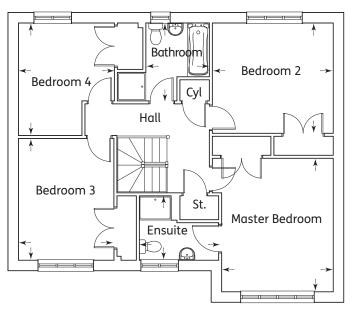

### The Etive 4 Bedroom Home

| Kitchen       | 3.24m x 2.85m | 10'7" x 9'4"  |
|---------------|---------------|---------------|
| Family/Dining | 4.93m x 3.47m | 16'2" x 11'4" |
| Lounge        | 4.92m x 3.44m | 16'1" x 11'3" |
| Utility       | 2.85m x 1.72m | 9'4" x 5'8"   |
| WC            | 1.87m x 1.71m | 6'2" x 5'7"   |

#### First Floor

| Master Bedroom | 4.22m x 3.44m | 13'10" x 11'3" |
|----------------|---------------|----------------|
| Ensuite        | 2.54m x 1.87m | 8'4" x 6'2"    |
| Bedroom 2      | 3.78m x 3.49m | 12'4" x 11'5"  |
| Bedroom 3      | 3.85m x 3.1m  | 12'7" x 10'2"  |
| Bedroom 4      | 3.56m x 3.12m | 11'8" x 10'2"  |
| Rathroom       | 2 /2m x 2 08m | 7'11" v 6'10"  |