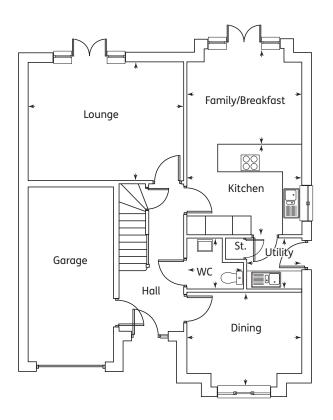

#### **The Dochart**

| Kitchen          | 3.73m x 2.97m | 12'3" x 9'9"  |
|------------------|---------------|---------------|
| Family/Breakfast | 3.73m x 3.13m | 12'3" x 10'3" |
| Dining           | 3.79m x 2.65m | 12'5" x 8'8"  |
| Lounge           | 5.1m x 3.87m  | 16'8" x 12'8" |
| Utility          | 1.79m x 1.7m  | 5'10" x 5'7"  |
| WC               | 1.85m X 1.7m  | 6'1" x 5'7"   |

#### First Floor

| Master Bedroom | 3.73m x 3.7m  | 12'3" x 12'1" |
|----------------|---------------|---------------|
| Ensuite        | 2.39m x 1.42m | 7'10" x 4'8"  |
| Bedroom 2      | 4.11m x 2.82m | 13'5" x 9'3"  |
| Bedroom 3      | 3.22m x 3.17m | 10'6" x 10'5" |
| Bedroom 4      | 3.91m x 2.82m | 12'10" x 9'3" |
| Bathroom       | 2.77m x 2.75m | 9'1" x 9'     |