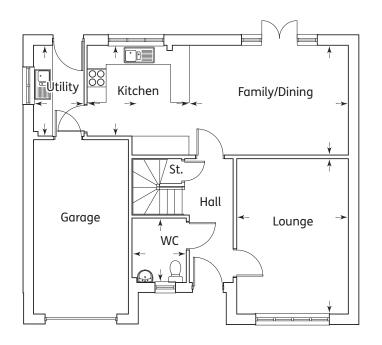

### The Etive 4 Bedroom Home

| Kitchen       | 3.24m x 2.85m | 10'7" x 9'4"  |
|---------------|---------------|---------------|
| Family/Dining | 4.93m x 3.47m | 16'2" x 11'4" |
| Lounge        | 4.92m x 3.44m | 16'1" x 11'3" |
| Utility       | 2.85m x 1.72m | 9'4" x 5'8"   |
| WC            | 1.87m x 1.71m | 6'2" x 5'7"   |

#### Ground Floor

| Kitchen | 3.17m x 2.7m  | 10'5" x 8'10" |
|---------|---------------|---------------|
| Dining  | 3.17m x 2.86m | 10'5" x 9'4"  |
| Lounge  | 4.94m x 3.29m | 16'2" x 10'9" |
| Utility | 2.67m x 1.94m | 8'9" x 6'4"   |
| WC      | 1.94m x 1.42m | 6'4" x 4'8"   |