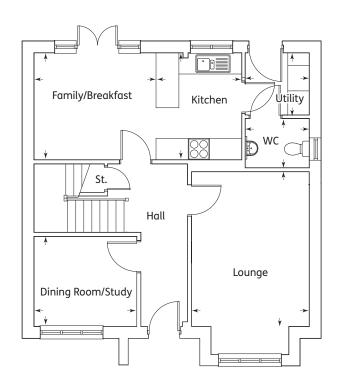

#### The Leven

| Kitchen           | 2.94m x 2.4m  | 9'8" x 7'10"   |
|-------------------|---------------|----------------|
| Family/Breakfast  | 3.31m x 2.94m | 10'10" x 9'8"  |
| Lounge            | 4.51m x 3.31m | 14'9" x 10'10" |
| Dining Room/Study | 2.85m x 2.44m | 9'4" x 8'      |
| Utility           | 1.81m x 1.75m | 5'11" x 5'9"   |
| WC                | 1.81m x 1.1m  | 5'11" x 3'7"   |