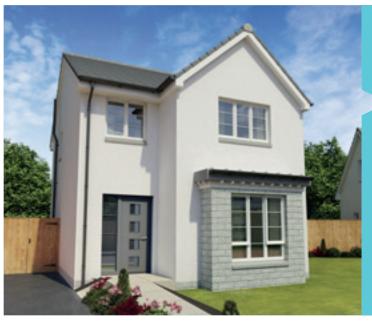

The Leith
3 Bedroom Home

| Master Bedroom | 3.52m x 3.2m  | 11'6" x 10'6" |
|----------------|---------------|---------------|
| Ensuite        | 2.85m x 1.2m  | 9'4" x 3'11"  |
| Bedroom 2      | 2.99m x 2.89m | 9'10" x 9'6"  |
| Bedroom 3      | 3.79m x 2.89m | 12'5" x 9'6"  |
| Bathroom       | 2.83m x 2.29m | 9'3" x 7'6"   |

#### Ground Floor

| Dining/Kitchen | 4.94m x 2.82m | 16'2" x 9'3"  |
|----------------|---------------|---------------|
| Lounge         | 4.96m x 3.69m | 16'3" x 12'1" |
| Utility        | 2m x 1.83m    | 6'7" x 6'     |
| WC             | 1.83m x 1.8m  | 6' x 5'11"    |