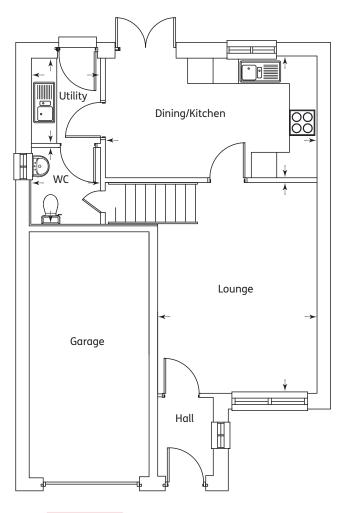

#### Ground Floor

| Dining/Kitchen | 4.94m x 2.82m | 16'2" x 9'3"  |
|----------------|---------------|---------------|
| Lounge         | 4.96m x 3.69m | 16'3" x 12'1" |
| Utility        | 2m x 1.83m    | 6'7" x 6'     |
| WC             | 1.83m x 1.8m  | 6' x 5'11"    |