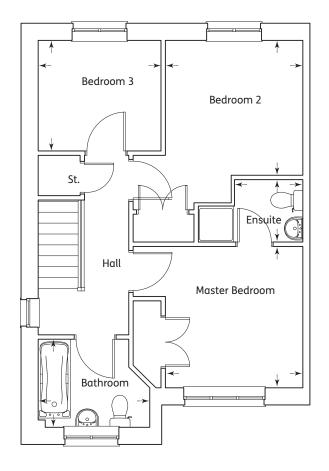

| Master Bedroom | 3.68m x 2.7m  | 12'1" x 8'10" |
|----------------|---------------|---------------|
| Bedroom 2      | 2.64m x 2.56m | 8'8" x 8'4"   |
| Bedroom 3      | 2.8m x 2.05m  | 9'2" x 6'9"   |
| Bathroom       | 2.56m x 2.03m | 8'4" x 6'8"   |