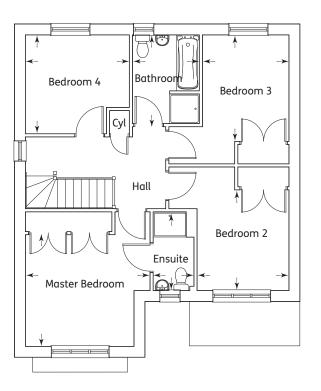

### The Cromarty

| Master Bedroom | 3.69m x 3.34m | 12'1" x 10'11" |
|----------------|---------------|----------------|
| Ensuite        | 1.6m x 1.37m  | 5'3" x 4'6"    |
| Bedroom 2      | 3.08m x 2.8m  | 10'1" x 9'2"   |
| Bedroom 3      | 2.75m x 2.65m | 9' x 8'8"      |
| Bedroom 4      | 3.4m x 2.27m  | 11'2" x 7'5"   |
| Bathroom       | 2.27m x 2.04m | 7'5" x 6'8"    |