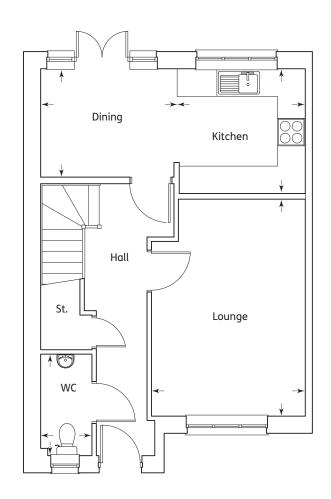

#### Ground Floor

| Kitchen | 2.76m x 2.68m | 9' x 8'9"      |
|---------|---------------|----------------|
| Dining  | 2.9m x 2.35m  | 9'6" x 7'8"    |
| Lounge  | 4.68m x 3.31m | 15'4" x 10'10" |
| WC      | 2.18m x 1.1m  | 7'2" x 3'7"    |