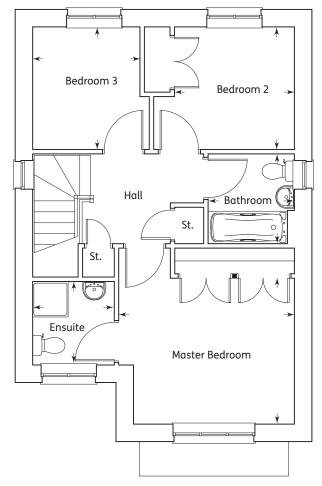

The Esk
3 Bedroom Home

| Master Bedroom | 2.99m x 2.82m | 9'10" x 9'3" |
|----------------|---------------|--------------|
| Ensuite        | 1.37m x 1.35m | 4'6" x 4'5"  |
| Bedroom 2      | 2.96m x 2.96m | 9'8" x 9'8"  |
| Bedroom 3      | 2.64m x 2.38m | 8'8" x 7'9"  |
| Bathroom       | 2.44m x 1.89m | 8' x 6'2"    |