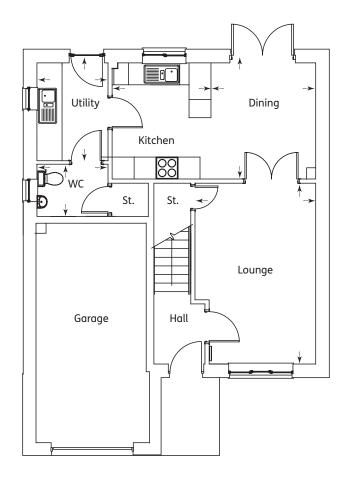

#### Ground Floor

| Kitchen | 3.41m x 2.91m | 11'2" x 9'6" |
|---------|---------------|--------------|
| Dining  | 2.22m x 1.79m | 7'3" x 5'10" |
| Lounge  | 4.69m x 3.67m | 15'4" x 12'  |
| WC      | 1.7m x 1.1m   | 5'7" x 3'7"  |