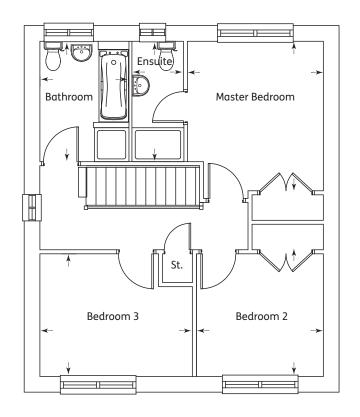

The Leith
3 Bedroom Home

| Master Bedroom | 3.52m x 3.2m  | 11'6" x 10'6" |
|----------------|---------------|---------------|
| Ensuite        | 2.85m x 1.2m  | 9'4" x 3'11"  |
| Bedroom 2      | 2.99m x 2.89m | 9'10" x 9'6"  |
| Bedroom 3      | 3.79m x 2.89m | 12'5" x 9'6"  |
| Bathroom       | 2.83m x 2.29m | 9'3" x 7'6"   |