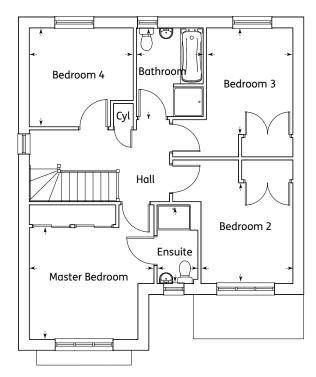

#### First Floor

| Master Bedroom | 2.99m x 2.82m | 9'10" x 9'3" |
|----------------|---------------|--------------|
| Ensuite        | 1.39m x 1.35m | 4'6" x 4'5"  |
| Bedroom 2      | 2.96m x 2.96m | 9'8" x 9'8"  |
| Bedroom 3      | 2.64m x 2.38m | 8'8" x 7'9"  |
| Bathroom       | 2.14m x 1.89m | 7'0" x 6'2"  |
|                |               |              |

These particulars are for general information only. They do not form part of any contract. Dawn Homes reserve the right to amend or vary the layout or specification without prior notice. Please contact our Development Consultant for further details. Computer generated images are shot from an imaginary viewpoint within an open space and are for reference only. The illustration shown is a typical Dawn home of this type, but there are however variances from site to site. External finishes, landscaping may vary throughout the development. Properties may also be built handed (mirror image). Please ask a Development Consultant for further details. Floor plans show the typical layout of this house type. For exact dimensions and floor plan differences consult a Development Consultant. All dimensions are approximate and are not shown to scale.