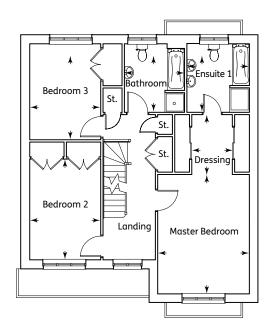

#### First Floor

| Master Bedroom | 3.69m x 3.34m | 12'1" x 10'11" |
|----------------|---------------|----------------|
| Ensuite        | 1.60m x 1.37m | 5'3" x 4'6"    |
| Bedroom 2      | 2.99m x 2.80m | 9'10" x 9'2"   |
| Bedroom 3      | 2.75m x 2.65m | 9'0" x 8'8"    |
| Bedroom 4      | 3.40m x 2.27m | 11'2" x 7'5"   |
| Bathroom       | 2.27m x 1.96m | 7'5" x 6'5"    |
|                |               |                |

#### First Floor

| Master Bedroom | 4.17m x 3.09m | 13'6" x 10'1" |
|----------------|---------------|---------------|
| Dressing Area  | 2.40m x 1.81m | 7'11" x 5'11" |
| Ensuite        | 2.16m x 1.46m | 7'1" x 4.10"  |
| Bedroom 2      | 2.91m x 2.67m | 9'6" x 8'9"   |
| Bedroom 3      | 2.84m x 2.63m | 9'4" x 8'8"   |
| Bedroom 4      | 3.45m x 2.75m | 11'3" x 9'0"  |
| Bathroom       | 2.46m x 2.12m | 8'1" x 6'11"  |

#### First Floor

| Master Bedroom | 3.73m x 3.70m | 12'3" x 12'1" |
|----------------|---------------|---------------|
| Dressing Area  | 1.79m x 1.52m | 5'10" x 5'0"  |
| Ensuite        | 2.39m x 1.42m | 7'10" x 4'8"  |
| Bedroom 2      | 4.10m x 2.89m | 13'5" x 9'6"  |
| Bedroom 3      | 3.22m x 3.17m | 10'6" x 10'5" |
| Bedroom 4      | 3.91m x 2.89m | 12'10" x 9'6" |
| Bathroom       | 2.75m x 2.68m | 9'0" x 8'10"  |