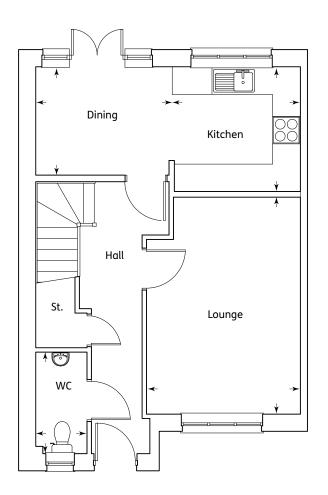

#### Ground Floor

| Kitchen | 3.06m x 2.68m | 10'0" x 8'9"   |
|---------|---------------|----------------|
| Dining  | 2.60m x 2.35m | 8'6" x 7'8"    |
| Lounge  | 4.67m x 3.31m | 15'4" x 10'10" |
| WC      | 2.18m x 1.10m | 7'2" x 3'7"    |
|         |               |                |

## The Carrick 3 Bedroom Home

B

G

9'3" x 7'6"

2.83m x 2.29m

Bathroom