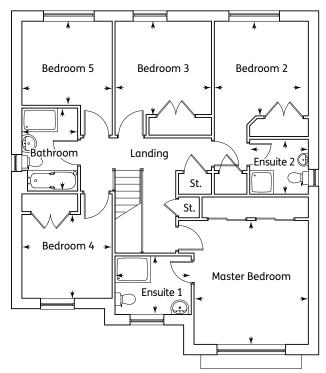

#### First Floor

| Master Bedroom | 4.86m x 3.79m | 15'11" x 12'3" |
|----------------|---------------|----------------|
| Ensuite 1      | 2.80m x 2.54m | 9'2" x 8'4"    |
| Dressing Area  | 2.44m x 1.66m | 8'0" x 5'5"    |
| Bedroom 2      | 4.10m x 2.90m | 13'5" x 9'6"   |
| Bedroom 3      | 3.91m x 2.89m | 12'10" x 9'6"  |
| Bathroom       | 2.79m x 2.45m | 9'2" x 8'0"    |

#### Second Floor

| Bedroom 4 | 4.21m x 3.04m | 13'9" x 9'11" |
|-----------|---------------|---------------|
| Ensuite 2 | 2.18m x 2.15m | 7'2" x 7'1"   |
| Bedroom 5 | 5.30m x 2.89m | 17'4" x 9'6"  |