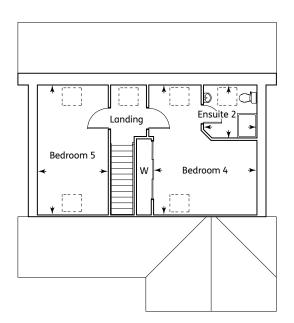

#### Second Floor

| Bedroom 4 | 4.21m x 3.04m | 13'9" x 9'11" |
|-----------|---------------|---------------|
| Ensuite 2 | 2.18m x 2.15m | 7'2" x 7'1"   |
| Bedroom 5 | 5.30m x 2.89m | 17'4" x 9'6"  |