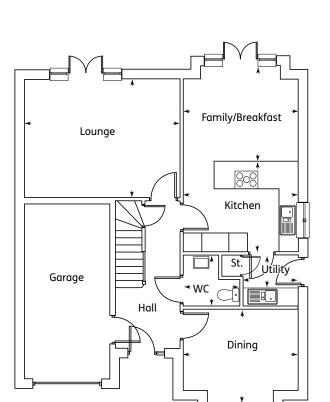

#### Ground Floor

| Kitchen | 3.06m x 2.68m | 10'0" x 8'9"   |
|---------|---------------|----------------|
| Dining  | 2.60m x 2.35m | 8'6" x 7'8"    |
| Lounge  | 4.67m x 3.31m | 15'4" x 10'10" |
| WC      | 2.18m x 1.10m | 7'2" x 3'7"    |
|         |               |                |

#### Ground Floor

| Kitchen | 3.17m x 2.70m | 10'5" x 8'10" |
|---------|---------------|---------------|
| Dining  | 3.17m x 2.86m | 10'5" x 9'4"  |
| Lounge  | 4.94m x 3.29m | 16'2" x 10'9" |
| Utility | 2.67m x 1.85m | 8'9" x 6'1"   |
| WC      | 1.86m x 1.42m | 6'1" x 4'8"   |
|         |               |               |

#### Ground Floor

| Kitchen/Dining | 4.22m x 3.46m | 13'10" x 11'4" |
|----------------|---------------|----------------|
| Family         | 3.72m x 2.55m | 12'2" x 8'4"   |
| Lounge         | 4.95m x 3.46m | 16'3" x 11'4"  |
| Utility        | 2.04m x 1.70m | 6'8" x 5'7"    |
| WC             | 1.90m x 1.47m | 6'3" x 4'10"   |

#### Ground Floor

| Kitchen       | 3.24m x 2.85m | 10'7" x 9'4"  |
|---------------|---------------|---------------|
| Family/Dining | 4.93m x 3.47m | 16'2" x 11'4" |
| Lounge        | 4.92m x 3.44m | 16'1" x 11'3" |
| Utility       | 2.85m x 1.60m | 9'4" x 5'3"   |
| WC            | 1.87m x 1.71m | 6'2" x 5'7"   |
|               |               |               |

#### Ground Floor

| Kitchen          | 3.73m x 2.97m | 12'3" x 9'9"  |
|------------------|---------------|---------------|
| Family/Breakfast | 3.73m x 3.13m | 12'3" x 10'3" |
| Dining           | 3.73m x 2.65m | 12'3" x 8'8"  |
| Lounge           | 5.10m x 3.87m | 16'8" x 12'8" |
| Utility          | 1.79m x 1.70m | 5'10" x 5'7"  |
| WC               | 1.85m X 1.70m | 6'1" x 5'7"   |
|                  |               |               |

#### Ground Floor

| Kitchen/Dining | 6.56m x 4.02m | 21'5" x 13'2"  |
|----------------|---------------|----------------|
| Family Area    | 3.19m x 3.14m | 10'6" x 10'3"  |
| Lounge         | 4.85m x 3.86m | 15'11" x 12'8" |
| WC             | 1.90m x 1.22m | 6'3" x 3'8"    |
| Utility Room   | 2.01m x 1.80m | 6'7" x 5'11"   |

#### Ground Floor

|                  | -             |
|------------------|---------------|
| -amily/Breakfast | 3.73m x 2.68m |
| Kitchen          | 3.73m x 2.97m |
| Lounge           | 5.28m x 3.87m |
| Dining           | 3.73m x 2.65m |
| W.C.             | 1.85m x 1.70m |
| Jtility          | 1.79m x 1.70m |