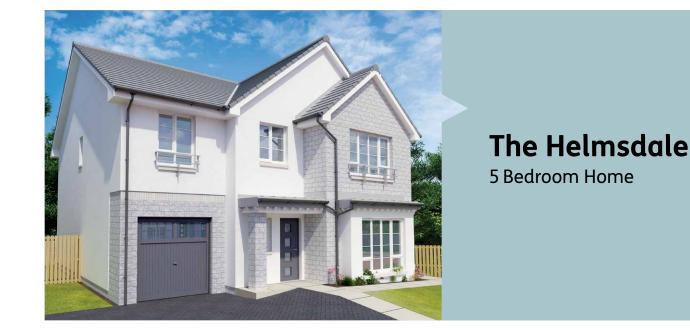

| 5.10m x 3.87m | 16'8" x 12'8" |
| Utility          | 1.79m x 1.70m | 5'10" x 5'7"  |
| WC               | 1.85m X 1.70m | 6'1" x 5'7"   |
|                  |               |               |





## **The Tummel** 4 Bedroom Home





4.18m x 3.86m

2.57m x 1.88m

3.18m x 3.19m

1.98m x 1.85m

3.25m x 3.15m

3.09m x 2.83m

3.13m x 2.84m

2.80m x 1.96m

First Floor

Master Bedroom

Ensuite 1

Ensuite 2

Bedroom 2

Bedroom 3

Bedroom 4

Bedroom 5

Bathroom

#### Ground Floor

| Kitchen/Dining | 6.56m x 4.02m | 21'5" x 13'2"  |
|----------------|---------------|----------------|
| Family Area    | 3.19m x 3.14m | 10'6" x 10'3"  |
| Lounge         | 4.85m x 3.86m | 15'11" x 12'8" |
| WC             | 1.90m x 1.22m | 6'3" x 3'8"    |
| Utility Room   | 2.01m x 1.80m | 6'7" x 5'11"   |





13'8" x 12"8"

10'5" x 10'6"

10'8" x 10'4"

10'1" x 9'3" 10'3" x 9'3"

9'2" x 6'5"

8'5" x 6'2"

6'6" x 6'1"





#### Ground Floor

|                  | -             |
|------------------|---------------|
| -amily/Breakfast | 3.73m x 2.68m |
| Kitchen          | 3.73m x 2.97m |
| Lounge           | 5.28m x 3.87m |
| Dining           | 3.73m x 2.65m |
| W.C.             | 1.85m x 1.70m |
| Jtility          | 1.79m x 1.70m |

12'3" x 8'9" 12'3" x 9'9" 17'3 x 12'9"

12'3" x 8'8" 6'1" x 5'7" 5'10" x 5'7"





#### First Floor

| Master Bedroom | 4.86m x 3.79m | 15'11" x 12'3" |
|----------------|---------------|----------------|
| Ensuite 1      | 2.80m x 2.54m | 9'2" x 8'4"    |
| Dressing Area  | 2.44m x 1.66m | 8'0" x 5'5"    |
| Bedroom 2      | 4.10m x 2.90m | 13'5" x 9'6"   |
| Bedr