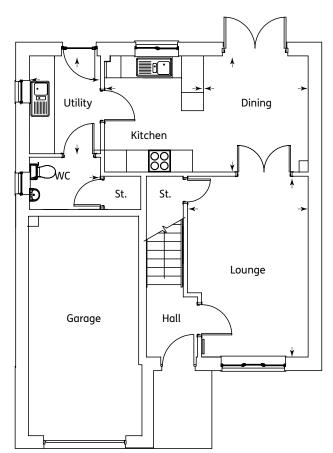

#### Ground Floor

| Kitchen | 3.06m x 2.68m | 10'0" x 8'9"   |
|---------|---------------|----------------|
| Dining  | 2.60m x 2.35m | 8'6" x 7'8"    |
| Lounge  | 4.67m x 3.31m | 15'4" x 10'10" |
| WC      | 2.18m x 1.10m | 7'2" x 3'7"    |
|         |               |                |

#### Ground Floor

| Kitchen | 3.17m x 2.70m | 10'5" x 8'10" |
|---------|---------------|---------------|
| Dining  | 3.17m x 2.86m | 10'5" x 9'4"  |
| Lounge  | 4.94m x 3.29m | 16'2" x 10'9" |
| Utility | 2.67m x 1.85m | 8'9" x 6'1"   |
| WC      | 1.86m x 1.42m | 6'1" x 4'8"   |
|         |               |               |