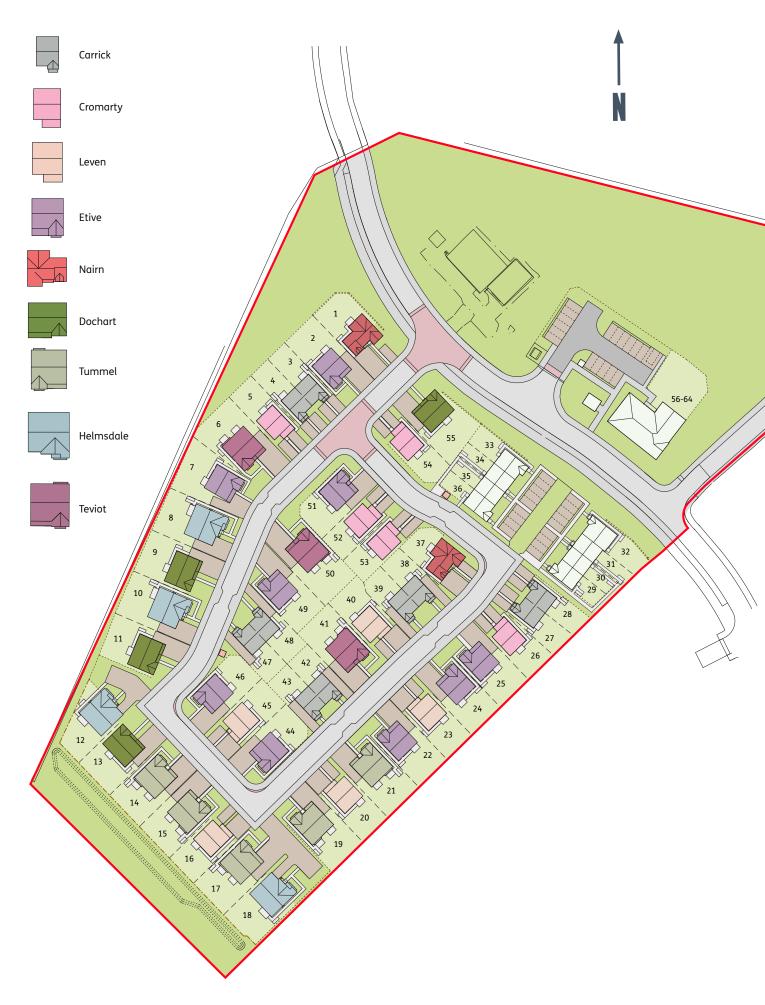

Once, a long time ago, it was very common for wealthy Glasgow business people to build homes in Cambuslang. It is, after all, only six miles from Glasgow city centre and the railway made it a very easy and pleasant commute. That practice is a large part of the reason why Cambuslang has so many fine, large natural stone houses. Camas Walk is an exciting development in Cambuslang and it offers a very attractive collection of homes. There will be 47 new homes in all, 3, 4, and 5 bedroom, detached and semi detached. They will all be designed and built to the highest standards, the same standards that have made Dawn Homes such a wonderful investment for home buyers across Scotland. You will be very impressed by the difference state of the art energy efficiency makes to your comfort and your fuel bills. Home ownership is made simpler by the innovative services on offer to help you secure your dream home. **THIS IS OUR FINAL PHASE, THE FIRST TWO SOLD OUT VERY QUICKLY, SO DON'T DELAY.** 

Camas Walk

CAMBUSLANG

Cambuslang has long been a very attractive residential area with quite excellent transport connections by rail, bus and car. It isn't, in any sense, a dormitory suburb. Cambuslang is a town in its own right with a very real beating heart. It offers in many ways the best of both worlds; home life well away from the city with all the facilities of that city within very comfortable reach. Our development, Camas Walk will enhance this already popular location. The combination of starter homes and larger family homes is exactly what is needed and it will make Camas Walk a highly desirable addition to Cambuslang. Whether you are living in the area at the moment or considering a move to this part of central west Scotland, you will not regret looking closely at what Camas Walk has to offer. The development is in complete sympathy with the surrounding area and the quality of design and build is what people expect from one of Scotland's most highly respected home builders.