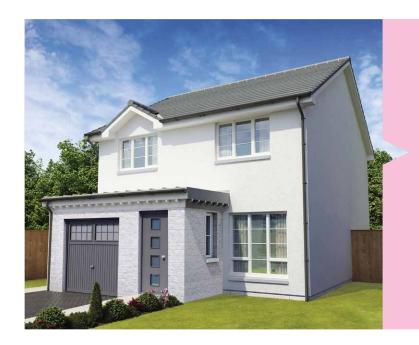

most highly respected home builders.









#### First Floor

| Master Bedroom | 2.99m x 2.82m | 9'10" x 9'3" |
|----------------|---------------|--------------|
| Ensuite        | 1.39m x 1.35m | 4'6" x 4'5"  |
| Bedroom 2      | 2.96m x 2.96m | 9'8" x 9'8"  |
| Bedroom 3      | 2.64m x 2.38m | 8'8" x 7'9"  |
| Bathroom       | 2.14m x 1.89m | 7'0" x 6'2"  |
|                |               |              |

#### The Carrick - 963 sq ft 89.5 sqm

#### Ground Floor

| Kitchen | 3.06m x 2.68m | 10'0" x 8'9"   |
|---------|---------------|----------------|
| Dining  | 2.60m x 2.35m | 8'6" x 7'8"    |
| Lounge  | 4.67m x 3.31m | 15'4" x 10'10" |
| WC      | 2.18m x 1.10m | 7'2" x 3'7"    |
|         |               |                |





## The Carrick 3 Bedroom Home

B

G



9'3" x 7'6"



2.83m x 2.29m

Bathroom

### The Cromarty 3 Bedroom Home

٦F

F

H۲





#### First Floor

| Master Bedroom | 3.69m x 3.34m | 12'1" x 10'11" |
|----------------|---------------|----------------|
| Ensuite        | 1.60m x 1.37m | 5'3" x 4'6"    |
| Bedroom 2      | 2.99m x 2.80m | 9'10" x 9'2"   |
| Bedroom 3      | 2.75m x 2.65m | 9'0" x 8'8"    |
| Bedroom 4      | 3.40m x 2.27m | 11'2" x 7'5"   |
| Bathroom       | 2.27m x 1.96m | 7'5" x 6'5"    |
|                |               |                |

#### The Leven – 1200 sq ft 111 sqm

#### Ground Floor

| Kitchen | 3.17m x 2.70m | 10'5" x 8'10" |
|---------|---------------|---------------|
| Dining  | 3.17m x 2.86m | 10'5" x 9'4"  |
| Lounge  | 4.94m x 3.29m | 16'2" x 10'9" |
| Utility | 2.67m x 1.85m | 8'9" x 6'1"   |
| WC      | 1.