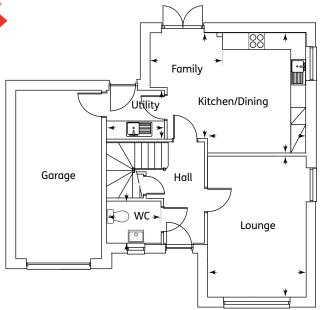

#### Ground Floor

| Kitchen/Dining | 4.22m x 3.46m | 13'10" x 11'4" |
|----------------|---------------|----------------|
| Family         | 3.72m x 2.55m | 12'2" x 8'4"   |
| Lounge         | 4.95m x 3.46m | 16'3" x 11'4"  |
| Utility        | 2.04m x 1.70m | 6'8" x 5'7"    |
| WC             | 1.90m x 1.47m | 6'3" x 4'10"   |