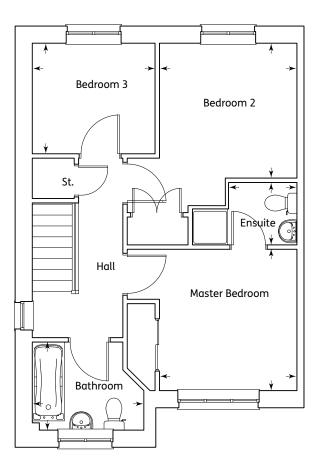

#### First Floor

| Master Bedroom | 2.99m x 2.82m | 9'10" x 9'3" |
|----------------|---------------|--------------|
| Ensuite        | 1.39m x 1.35m | 4'6" x 4'5"  |
| Bedroom 2      | 2.96m x 2.96m | 9'8" x 9'8"  |
| Bedroom 3      | 2.64m x 2.38m | 8'8" x 7'9"  |
| Bathroom       | 2.14m x 1.89m | 7'0" x 6'2"  |
|                |               |              |

## The Carrick 3 Bedroom Home

B

G

9'3" x 7'6"

2.83m x 2.29m

Bathroom