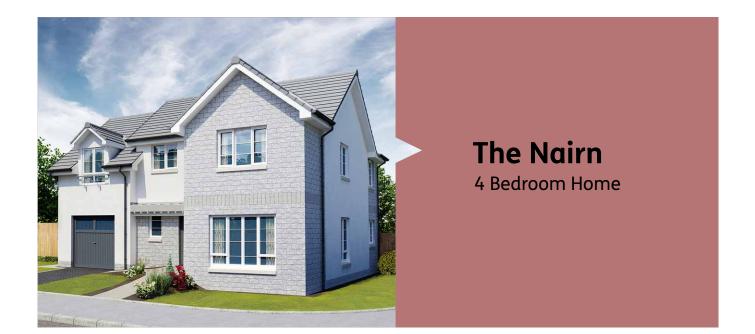

|



## The Etive 4 Bedroom Home





#### Ground Floor

| Kitchen/Dining | 4.22m x 3.46m | 13'10" x 11'4" |
|----------------|---------------|----------------|
| Family         | 3.72m x 2.55m | 12'2" x 8'4"   |
| Lounge         | 4.95m x 3.46m | 16'3" x 11'4"  |
| Utility        | 2.04m x 1.70m | 6'8" x 5'7"    |
| WC             | 1.90m x 1.47m | 6'3" x 4'10"   |

#### First Floor

| Master Bedroom | 4.17m x 3.09m | 13'6" x 10'1" |
|----------------|---------------|---------------|
| Dressing Area  | 2.40m x 1.81m | 7'11" x 5'11" |
| Ensuite        | 2.16m x 1.46m | 7'1" x 4.10"  |
| Bedroom 2      | 2.91m x 2.67m | 9'6" x 8'9"   |
| Bedroom 3      | 2.84m x 2.63m | 9'4" x 8'8"   |
| Bedroom 4      | 3.45m x 2.75m | 11'3" x 9'0"  |
| Bathroom       | 2.46m x 2.12m | 8'1" x 6'11"  |









#### Ground Floor

| Kitchen       | 3.24m x 2.85m | 10'7" x 9'4"  |
|---------------|---------------|---------------|
| Family/Dining | 4.93m x 3.47m | 16'2" x 11'4" |
| Lounge        | 4.92m x 3.44m | 16'1" x 11'3" |
| Utility       | 2.85m x 1.60m | 9'4" x 5'3"   |
| WC            | 1.87m x 1.71m | 6'2" x 5'7"   |
|               |               |               |

#### First Floor

| 4.22m x 3.44m | 13'10" x 11'3"                                                   |
|---------------|------------------------------------------------------------------|
| 2.54m x 1.22m | 8'4" x 4'0"                                                      |
| 3.78m x 3.49m | 12'4" x 11'5"                                                    |
| 3.85m x 2.98m | 12'7" x 9'9"