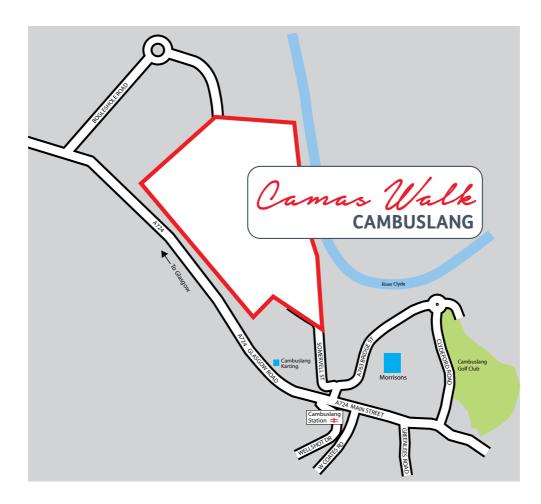

# CAMAS WALK, CAMBUSLANG. AN EXCITING MIX OF NEW HOMES IN EXACTLY THE RIGHT PLACE.

Camas Walk

CAMBUSLANG

Cambuslang has long been a very attractive residential area with quite excellent transport connections by rail, bus and car. It isn't, in any sense, a dormitory suburb. Cambuslang is a town in its own right with a very real beating heart. It offers in many ways the best of both worlds; home life well away from the city with all the facilities of that city within very comfortable reach. Our development, Camas Walk will enhance this already popular location. The combination of starter homes and larger family homes is exactly what is needed and it will make Camas Walk a highly desirable addition to Cambuslang. Whether you are living in the area at the moment or considering a move to this part of central west Scotland, you will not regret looking closely at what Camas Walk has to offer. The development is in complete sympathy with the surrounding area and the quality of design and build is what people expect from one of Scotland's most highly respected home builders.