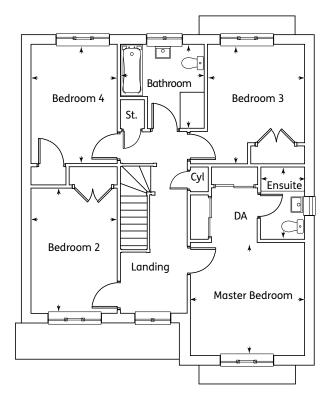

#### First Floor

| Master Bedroom | 2.99m x 2.82m | 9'10" x 9'3" |
|----------------|---------------|--------------|
| Ensuite        | 1.39m x 1.35m | 4'6" x 4'5"  |
| Bedroom 2      | 2.96m x 2.96m | 9'8" x 9'8"  |
| Bedroom 3      | 2.64m x 2.38m | 8'8" x 7'9"  |
| Bathroom       | 2.14m x 1.89m | 7'0" x 6'2"  |
|                |               |              |

#### First Floor

| Master Bedroom | 3.69m x 3.34m | 12'1" x 10'11" |
|----------------|---------------|----------------|
| Ensuite        | 1.60m x 1.37m | 5'3" x 4'6"    |
| Bedroom 2      | 2.99m x 2.80m | 9'10" x 9'2"   |
| Bedroom 3      | 2.75m x 2.65m | 9'0" x 8'8"    |
| Bedroom 4      | 3.40m x 2.27m | 11'2" x 7'5"   |
| Bathroom       | 2.27m x 1.96m | 7'5" x 6'5"    |
|                |               |                |

#### First Floor

| Master Bedroom | 3.65m x 3.37m | 11'11" x 11'0" |
|----------------|---------------|----------------|
| Ensuite        | 2.35m x 1.23m | 7'8" x 4'1"    |
| Bedroom 2      | 3.02m x 2.75m | 9'11" x 9'0"   |
| Bedroom 3      | 3.19m x 2.58m | 10'6" x 8'6"   |
| Bedroom 4      | 3.11m x 2.96m | 10'2" x 9'8"   |
| Bathroom       | 2.71m x 2.02m | 8'11" x 6'8"   |
|                |               |                |

#### First Floor

| Master Bedroom | 4.17m x 3.09m | 13'6" x 10'1" |
|----------------|---------------|---------------|
| Dressing Area  | 2.40m x 1.81m | 7'11" x 5'11" |
| Ensuite        | 2.16m x 1.46m | 7'1" x 4.10"  |
| Bedroom 2      | 2.91m x 2.67m | 9'6" x 8'9"   |
| Bedroom 3      | 2.84m x 2.63m | 9'4" x 8'8"   |
| Bedroom 4      | 3.45m x 2.75m | 11'3" x 9'0"  |
| Bathroom       | 2.46m x 2.12m | 8'1" x 6'11"  |

#### First Floor

| 4.22m x 3.44m | 13'10" x 11'3"                                                   |
|---------------|------------------------------------------------------------------|
| 2.54m x 1.22m | 8'4" x 4'0"                                                      |
| 3.78m x 3.49m | 12'4" x 11'5"                                                    |
| 3.85m x 2.98m | 12'7" x 9'9"                                                     |
| 3.56m x 2.99m | 11'8" x 9'8"                                                     |
| 2.42m x 2.08m | 7'11" x 6'10"                                                    |
|               | 2.54m x 1.22m<br>3.78m x 3.49m<br>3.85m x 2.98m<br>3.56m x 2.99m |

#### First Floor

| Master Bedroom | 3.73m x 3.70m | 12'3" x 12'1" |
|----------------|---------------|---------------|
| Dressing Area  | 1.79m x 1.52m | 5'10" x 5'0"  |
| Ensuite        | 2.39m x 1.42m | 7'10" x 4'8"  |
| Bedroom 2      | 4.10m x 2.89m | 13'5" x 9'6"  |
| Bedroom 3      | 3.22m x 3.17m | 10'6" x 10'5" |
| Bedroom 4      | 3.91m x 2.89m | 12'10" x 9'6" |
| Bathroom       | 2.75m x 2.68m | 9'0" x 8'10"  |

#### First Floor

| Master Bedroom | 4.86m x 3.79m | 15'11" x 12'3" |
|----------------|---------------|----------------|
| Ensuite 1      | 2.80m x 2.54m | 9'2" x 8'4"    |
| Dressing Area  | 2.44m x 1.66m | 8'0" x 5'5"    |
| Bedroom 2      | 4.10m x 2.90m | 13'5" x 9'6"   |
| Bedroom 3      | 3.91m x 2.89m | 12'10" x 9'6"  |
| Bathroom       | 2.79m x 2.45m | 9'2" x 8'0"    |

#### Second Floor

| Bedroom 4 | 4.21m x 3.04m | 13'9" x 9'11" |
|-----------|---------------|---------------|
| Ensuite 2 | 2.18m x 2.15m | 7'2" x 7'1"   |
| Bedroom 5 | 5.30m x 2.89m | 17'4" x 9'6"  |