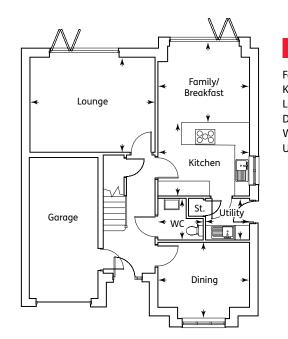

#### Ground Floor

| Kitchen          | 3.73m x 2.97m | 12'3" x 9'9"  |
|------------------|---------------|---------------|
| Family/Breakfast | 3.73m x 3.13m | 12'3" x 10'3" |
| Dining           | 3.73m x 2.65m | 12'3" x 8'8"  |
| Lounge           | 5.10m x 3.87m | 16'8" x 12'8" |
| Utility          | 1.79m x 1.70m | 5'10" x 5'7"  |
| WC               | 1.85m X 1.70m | 6'1" x 5'7"   |
|                  |               |               |

#### Ground Floor

| Kitchen | 3.17m x 2.70m | 10'5" x 8'10" |
|---------|---------------|---------------|
| Dining  | 3.17m x 2.86m | 10'5" x 9'4"  |
| Lounge  | 4.94m x 3.29m | 16'2" x 10'9" |
| Utility | 2.67m x 1.85m | 8'9" x 6'1"   |
| WC      | 1.86m x 1.42m | 6'1" x 4'8"   |
|         |               |               |

#### Ground Floor

| Kitchen/Dining | 4.22m x 3.46m | 13'10" x 11'4" |
|----------------|---------------|----------------|
| Family         | 3.72m x 2.55m | 12'2" x 8'4"   |
| Lounge         | 4.95m x 3.46m | 16'3" x 11'4"  |
| Utility        | 2.04m x 1.70m | 6'8" x 5'7"    |
| WC             | 1.90m x 1.47m | 6'3" x 4'10"   |