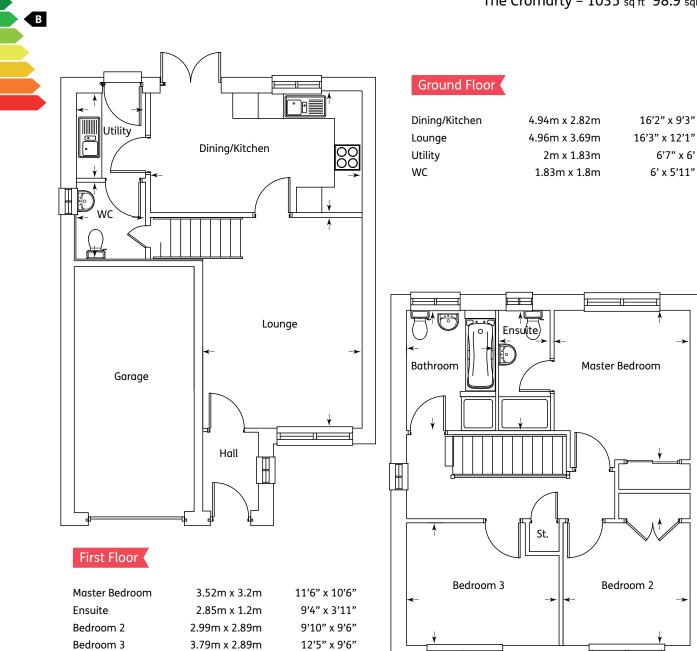

#### The Carrick - 963 sq ft 89.5 sqm

#### Ground Floor

| Kitchen | 3.06m x 2.68m | 10'0" x 8'9"   |
|---------|---------------|----------------|
| Dining  | 2.60m x 2.35m | 8'6" x 7'8"    |
| Lounge  | 4.67m x 3.31m | 15'4" x 10'10" |
| WC      | 2.18m x 1.10m | 7'2" x 3'7"    |
|         |               |                |

#### First Floor

| Master Bedroom | 3.69m x 3.34m | 12'1" x 10'11" |
|----------------|---------------|----------------|
| Ensuite        | 1.60m x 1.37m | 5'3" x 4'6"    |
| Bedroom 2      | 2.99m x 2.80m | 9'10" x 9'2"   |
| Bedroom 3      | 2.75m x 2.65m | 9'0" x 8'8"    |
| Bedroom 4      | 3.40m x 2.27m | 11'2" x 7'5"   |
| Bathroom       | 2.27m x 1.96m | 7'5" x 6'5"    |
|                |               |                |