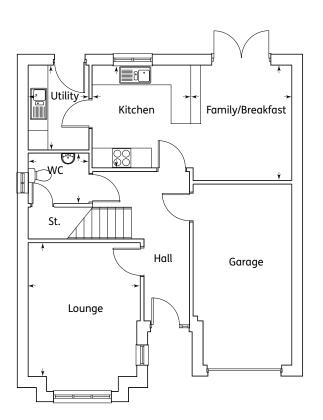

#### Ground Floor

| Kitchen | 3.06m x 2.68m | 10'0" x 8'9"   |
|---------|---------------|----------------|
| Dining  | 2.60m x 2.35m | 8'6" x 7'8"    |
| Lounge  | 4.67m x 3.31m | 15'4" x 10'10" |
| WC      | 2.18m x 1.10m | 7'2" x 3'7"    |
|         |               |                |

These particulars are for general information only. They do not form part of any contract. Dawn Homes reserve the right to amend or vary the layout or specification without prior notice. Please contact our Development Consultant for further details. Computer generated images are shot from an imaginary viewpoint within an open space and are for reference only. The illustration shown is a typical Dawn home of this type, but there are however variances from site to site. External finishes, landscaping may vary throughout the development. Properties may also be built handed (mirror image). Please ask a Development Consultant for further details. Floor plans show the typical layout of this house type. For exact dimensions and floor plan differences consult a Development Consultant. All dimensions are approximate and are not shown to scale.