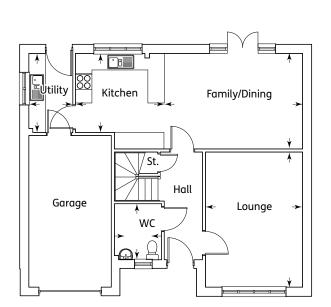

#### Ground Floor

| Kitchen/Dining | 4.22m x 3.46m | 13'10" x 11'4" |
|----------------|---------------|----------------|
| Family         | 3.72m x 2.55m | 12'2" x 8'4"   |
| Lounge         | 4.95m x 3.46m | 16'3" x 11'4"  |
| Utility        | 2.04m x 1.70m | 6'8" x 5'7"    |
| WC             | 1.90m x 1.47m | 6'3" x 4'10"   |

#### First Floor

| Master Bedroom | 4.17m x 3.09m | 13'6" x 10'1" |
|----------------|---------------|---------------|
| Dressing Area  | 2.40m x 1.81m | 7'11" x 5'11" |
| Ensuite        | 2.16m x 1.46m | 7'1" x 4.10"  |
| Bedroom 2      | 2.91m x 2.67m | 9'6" x 8'9"   |
| Bedroom 3      | 2.84m x 2.63m | 9'4" x 8'8"   |
| Bedroom 4      | 3.45m x 2.75m | 11'3" x 9'0"  |
| Bathroom       | 2.46m x 2.12m | 8'1" x 6'11"  |

#### Ground Floor

| Kitchen       | 3.24m x 2.85m | 10'7" x 9'4"  |
|---------------|---------------|---------------|
| Family/Dining | 4.93m x 3.47m | 16'2" x 11'4" |
| Lounge        | 4.92m x 3.44m | 16'1" x 11'3" |
| Utility       | 2.85m x 1.60m | 9'4" x 5'3"   |
| WC            | 1.87m x 1.71m | 6'2" x 5'7"   |
|               |               |               |

#### First Floor

| 4.22m x 3.44m | 13'10" x 11'3"                                                   |
|---------------|------------------------------------------------------------------|
| 2.54m x 1.22m | 8'4" x 4'0"                                                      |
| 3.78m x 3.49m | 12'4" x 11'5"                                                    |
| 3.85m x 2.98m | 12'7" x 9'9"                                                     |
| 3.56m x 2.99m | 11'8" x 9'8"                                                     |
| 2.42m x 2.08m | 7'11" x 6'10"                                                    |
|               | 2.54m x 1.22m<br>3.78m x 3.49m<br>3.85m x 2.98m<br>3.56m x 2.99m |