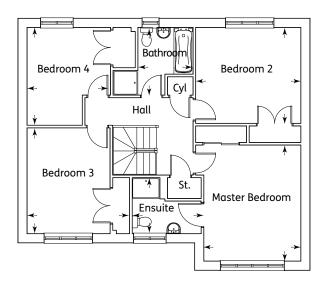

#### Ground Floor

| Kitchen/Dining | 4.22m x 3.46m | 13'10" x 11'4" |
|----------------|---------------|----------------|
| Family         | 3.72m x 2.55m | 12'2" x 8'4"   |
| Lounge         | 4.95m x 3.46m | 16'3" x 11'4"  |
| Utility        | 2.04m x 1.70m | 6'8" x 5'7"    |
| WC             | 1.90m x 1.47m | 6'3" x 4'10"   |

#### First Floor

| Master Bedroom | 4.17m x 3.09m | 13'6" x 10'1" |
|----------------|---------------|---------------|
| Dressing Area  | 2.40m x 1.81m | 7'11" x 5'11" |
| Ensuite        | 2.16m x 1.46m | 7'1" x 4.10"  |
| Bedroom 2      | 2.91m x 2.67m | 9'6" x 8'9"   |
| Bedroom 3      | 2.84m x 2.63m | 9'4" x 8'8"   |
| Bedroom 4      | 3.45m x 2.75m | 11'3" x 9'0"  |
| Bathroom       | 2.46m x 2.12m | 8'1" x 6'11"  |

#### Ground Floor

| Kitchen       | 3.24m x 2.85m | 10'7" x 9'4"  |
|---------------|---------------|---------------|
| Family/Dining | 4.93m x 3.47m | 16'2" x 11'4" |
| Lounge        | 4.92m x 3.44m | 16'1" x 11'3" |
| Utility       | 2.85m x 1.60m | 9'4" x 5'3"   |
| WC            | 1.87m x 1.71m | 6'2" x 5'7"   |
|               |               |               |

#### First Floor

| 4.22m x 3.44m | 13'10" x 11'3"                                                   |
|---------------|------------------------------------------------------------------|
| 2.54m x 1.22m | 8'4" x 4'0"                                                      |
| 3.78m x 3.49m | 12'4" x 11'5"                                                    |
| 3.85m x 2.98m | 12'7" x 9'9"                                                     |
| 3.56m x 2.99m | 11'8" x 9'8"                                                     |
| 2.42m x 2.08m | 7'11" x 6'10"                                                    |
|               | 2.54m x 1.22m<br>3.78m x 3.49m<br>3.85m x 2.98m<br>3.56m x 2.99m |