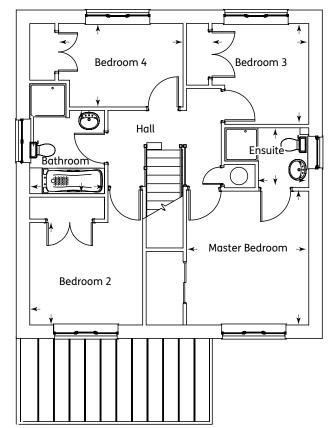

#### First Floor

| Master Bedroom | 2.99m x 2.82m | 9'10" x 9'3" |
|----------------|---------------|--------------|
| Ensuite        | 1.39m x 1.35m | 4'6" x 4'5"  |
| Bedroom 2      | 2.96m x 2.96m | 9'8" x 9'8"  |
| Bedroom 3      | 2.64m x 2.38m | 8'8" x 7'9"  |
| Bathroom       | 2.14m x 1.89m | 7'0" x 6'2"  |
|                |               |              |

#### First Floor

| Master Bedroom | 3.69m x 3.34m | 12'1" x 10'11" |
|----------------|---------------|----------------|
| Ensuite        | 1.60m x 1.37m | 5'3" x 4'6"    |
| Bedroom 2      | 2.99m x 2.80m | 9'10" x 9'2"   |
| Bedroom 3      | 2.75m x 2.65m | 9'0" x 8'8"    |
| Bedroom 4      | 3.40m x 2.27m | 11'2" x 7'5"   |
| Bathroom       | 2.27m x 1.96m | 7'5" x 6'5"    |
|                |               |                |