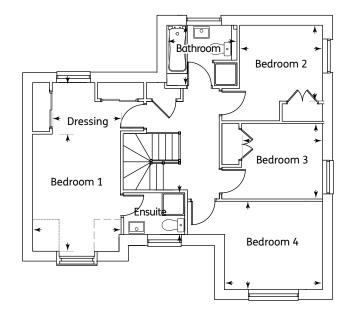

#### First Floor

| Master Bedroom | 4.17m x 3.09m | 13'6" x 10'1" |
|----------------|---------------|---------------|
| Dressing Area  | 2.40m x 1.81m | 7'11" x 5'11" |
| Ensuite        | 2.16m x 1.46m | 7'1" x 4.10"  |
| Bedroom 2      | 2.91m x 2.67m | 9'6" x 8'9"   |
| Bedroom 3      | 2.84m x 2.63m | 9'4" x 8'8"   |
| Bedroom 4      | 3.45m x 2.75m | 11'3" x 9'0"  |
| Bathroom       | 2.46m x 2.12m | 8'1" x 6'11"  |