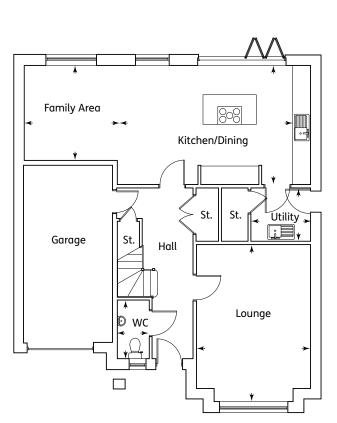

#### Ground Floor

| Kitchen/Dining | 6.56m x 4.02m | 21'5" x 13'2"  |
|----------------|---------------|----------------|
| Family Area    | 3.19m x 3.14m | 10'6" x 10'3"  |
| Lounge         | 4.85m x 3.86m | 15'11" x 12'8" |
| WC             | 1.90m x 1.22m | 6'3" x 3'8"    |
| Utility Room   | 2.01m x 1.80m | 6'7" x 5'11"   |